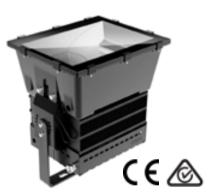

BoscoLighting's CRUZ High Bay Lights are designed for projects with high ceilings and a need for consistent and bright light. With inbuilt copper heat pipes to efficiently and effectively remove heat from the LED chips, our luminaires run cooler and so last much longer even in areas with poor airflow or extended operation.

## **Features**

- An IP65 rating ensure that these lights are waterproof and suitable or indoor or outdoor use
- Maintenance free and quality build to protect against vibrations and ensure long lasting life
- Electrician friendly Easy to install
- LED Driver Included
- Supplied with Flex & Plug
- Available in beam angles of 50°, 90°, 110°

## **High Bay CRUZ**