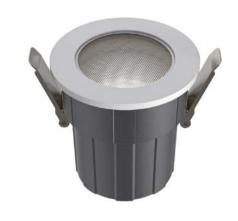

Introducing the AQUA Waterproof Downlight, your ultimate lighting solution for wet environments! With its impressive IP65 waterproof rating, this downlight ensures complete protection against water and dust, making it perfect for gardens, patios, and more.

Its 75mm cutout size and 12W power provide easy installation and optimal energy-efficient illumination. Plus, with five viewing angles to choose from (15°, 24°, 36°, 45°, and 60°), you can customize your lighting experience effortlessly.

## Downlight **AQUA**

>80 CRI

AC 200-240V

3 Yrs Warranty

35000 Lifetime

| Product Code      | BLDL-AQUA-12                                        |
|-------------------|-----------------------------------------------------|
| Power (W)         | 12                                                  |
| Luminous Flux(lm) | 1200                                                |
| CCT               | Warm White, Neutral White, Cool White (3000K-5700K) |
| Connect           | AU Standard Flex & Plug                             |
| Dimming Options   | Various dimming options available on request        |
| Dimensions(mm)    | D85*H85                                             |
| Cutout(mm)        | D'75                                                |
| Weight(kg)        | 0.3                                                 |