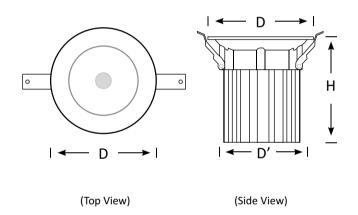

## Downlight **AQUA**

>80 CRI

AC 200-240V

3 Yrs Warranty

35000 Lifetime

| Product Code      | BLDL-AQUA-12                                        |
|-------------------|-----------------------------------------------------|
| Power (W)         | 12                                                  |
| Luminous Flux(lm) | 1200                                                |
| CCT               | Warm White, Neutral White, Cool White (3000K-5700K) |
| Connect           | AU Standard Flex & Plug                             |
| Dimming Options   | Various dimming options available on request        |
| Dimensions(mm)    | D85*H85                                             |
| Cutout(mm)        | D'75                                                |
| Weight(kg)        | 0.3                                                 |