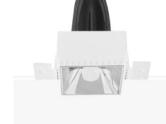

02 9188 3470

BoscoLighting's **CLK Trimless Downlight** is designed to be plastered into ceilings, perfect for high-end residential or commercial projects.

Once installed, it creates a true 100% seamless and sleek finish.

Downlight CLK

BoscoLighting | Products and specifications may be subject to change

## BLDL-CLK-10

This product comes complete with a mounted frame, a reflector, a 10W LED light, a driver and Flex&Plug.

2. Connect the power and place the driver into the cavity.

3. Place the mounted frame