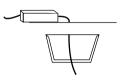

## BLDL-CLK-10

This product comes complete with a mounted frame, a reflector, a 10W LED light, a driver and Flex&Plug.

2. Connect the power and place the driver into the cavity.

3. Place the mounted frame