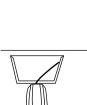

 Secure by using drywall screws\*
\*Screws not included (holes size: D 0.66mm)

5. Patch over frame with stucco or plaster and paint per ceiling colour.

- 6. Align notches in reflector with mounting frame and push upwards. Will click into place.
- To remove, push upwards to release spring.