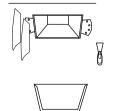

## BLDL-CLK-10

This product comes complete with a mounted frame, a reflector, a 10W LED light, a driver and Flex&Plug.

2. Connect the power and place the driver into the cavity.

3. Place the mounted frame