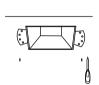

## L 0000000000000 н 00000000 W CER (Side View) (Top View) Product Code **BLDL-CLK-10** Power (W) 10 Luminous Flux(Im) 1000 CCT Warm White, Neutral White, Cool White (3000K-6500K) Connect AU Standard Flex & Plug **Dimming Options** Various dimming options available on request Dimensions(mm) L84\*W75\*H115 L'85\*W'76 Cutout(mm) Weight(kg) 0.3