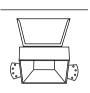

 Secure by using drywall screws\*
\*Screws not included (holes size: D 0.66mm)

5. Patch over frame with stucco or plaster and paint per ceiling colour.

- 6. Align notches in reflector with mounting frame and push upwards. Will click into place.
- To remove, push upwards to release spring.