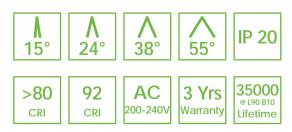

## L 0000000000000 н 00000000 W CER (Side View) (Top View) Product Code **BLDL-CLK-10** Power (W) 10 Luminous Flux(Im) 1000 CCT Warm White, Neutral White, Cool White (3000K-6500K) Connect AU Standard Flex & Plug **Dimming Options** Various dimming options available on request Dimensions(mm) L84\*W75\*H115 L'85\*W'76 Cutout(mm) Weight(kg) 0.3