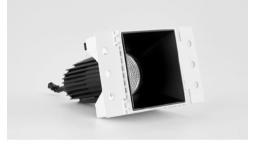

## L 0000000000000 н 00000000 W CER (Side View) (Top View) Product Code **BLDL-CLK-10** Power (W) 10 Luminous Flux(Im) 1000 CCT Warm White, Neutral White, Cool White (3000K-6500K) Connect AU Standard Flex & Plug **Dimming Options** Various dimming options available on request Dimensions(mm) L84\*W75\*H115 L'85\*W'76 Cutout(mm) Weight(kg) 0.3

## BLDL-CLK-10

This product comes complete with a mounted frame, a reflector, a 10W LED light, a driver and Flex&Plug.

2. Connect the power and place the driver into the cavity.

3. Place the mounted frame