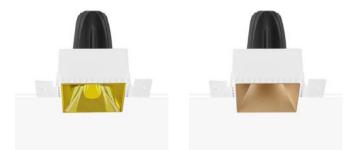

## Features

- LED Driver Included
- Supplied with Flex & Plug
- Reflector option: White, Black, Matte Silver, Gloss Silver, Bronze, Champagne Gold

## L 0000000000000 н 00000000 W CER (Side View) (Top View) Product Code **BLDL-CLK-10** Power (W) 10 Luminous Flux(Im) 1000 CCT Warm White, Neutral White, Cool White (3000K-6500K) Connect AU Standard Flex & Plug **Dimming Options** Various dimming options available on request Dimensions(mm) L84\*W75\*H115 L'85\*W'76 Cutout(mm) Weight(kg) 0.3