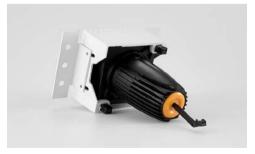

## BLDL-CLK-10

This product comes complete with a mounted frame, a reflector, a 10W LED light, a driver and Flex&Plug.

2. Connect the power and place the driver into the cavity.

3. Place the mounted frame