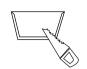

wnlight** is designed to be plastered into ceilings, perfect for high-end residential or commercial projects.

Once installed, it creates a true 100% seamless and sleek finish.

## Features

- LED Driver Included
- Supplied with Flex & Plug
- Reflector option: White, Black, Matte Silver, Gloss Silver, Bronze, Champagne Gold

## L 0000000000000 н 00000000 W CER (Side View) (Top View) Product Code **BLDL-CLK-10** Power (W) 10 Luminous Flux(Im) 1000 CCT Warm White, Neutral White, Cool White (3000K-6500K) Connect AU Standard Flex & Plug **Dimming Options** Various dimming options available on request Dimensions(mm) L84\*W75\*H115 L'85\*W'76 Cutout(mm) Weight(kg) 0.3

Downlight CLK











BoscoLighting | Products and specifications may be subject to change



## Installation Instructions:



1. Cut hole in plaster to required cutout size

## BLDL-CLK-10

This product comes complete with a mounted frame, a reflector, a 10W LED light, a driver and Flex&Plug.



2. Connect the power and place the driver into the cavity.



3. Place the mounted frame



 Secure by using drywall screws\*
\*Screws not included (holes size: D 0.66mm)



5. Patch over frame with stucco or plaster and paint per ceiling colour.



- 6. Align notches in reflector with mounting frame and push upwards. Will click into place.
- To remove, push upwards to release spring.