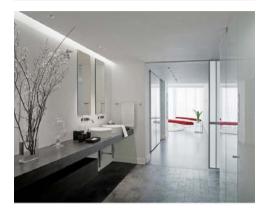

02 9188 3470

BoscoLighting's **CLK Trimless Downlight** is designed to be plastered into ceilings, perfect for high-end residential or commercial projects.

Once installed, it creates a true 100% seamless and sleek finish.