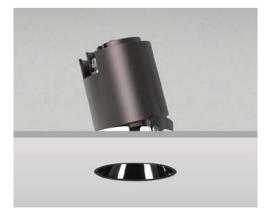

BoscoLighting's DARTH Trimless Round Downlight is designed to be plastered into ceilings, perfect for high-end residential or commercial projects.

Unlike the Round DARTH recessed downlight, this trimless version is an adjustable downlight which offers a 25° tilt. The recessed lamp housing help to reduce glare. With glossy black reflector, it improves the lighting comfort.

| Product Code      | BLDL-DARTH-15-R-TL                                     |
|-------------------|--------------------------------------------------------|
| Power (W)         | 15                                                     |
| Luminous Flux(lm) | 1500                                                   |
| CCT               | Warm White, Neutral White, Cool White<br>(3000K-5700K) |
| Connect           | AU Standard Flex & Plug                                |
| Dimming Options   | Various dimming options available on request           |
| Dimensions(mm)    | D74*H106                                               |
| Cutout(mm)        | D'80                                                   |
| Weight(kg)        | 0.3                                                    |