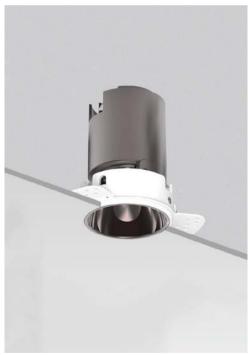

BoscoLighting's DARTH Trimless Round Downlight is designed to be plastered into ceilings, perfect for high-end residential or commercial projects.

Unlike the Round DARTH recessed downlight, this trimless version is an adjustable downlight which offers a 25° tilt. The recessed lamp housing help to reduce glare. With glossy black reflector, it improves the lighting comfort.

| Product Code      | BLDL-DARTH-15-R-TL                                     |
|-------------------|--------------------------------------------------------|
| Power (W)         | 15                                                     |
| Luminous Flux(lm) | 1500                                                   |
| CCT               | Warm White, Neutral White, Cool White<br>(3000K-5700K) |
| Connect           | AU Standard Flex & Plug                                |
| Dimming Options   | Various dimming options available on request           |
| Dimensions(mm)    | D74*H106                                               |
| Cutout(mm)        | D'80                                                   |
| Weight(kg)        | 0.3                                                    |