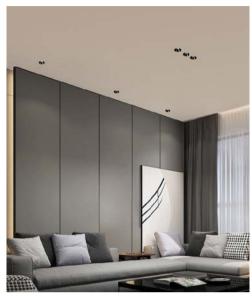

BoscoLighting's DARTH Trimless Round Downlight is designed to be plastered into ceilings, perfect for high-end residential or commercial projects.

Unlike the Round DARTH recessed downlight, this trimless version is an adjustable downlight which offers a 25° tilt. The recessed lamp housing help to reduce glare. With glossy black reflector, it improves the lighting comfort.