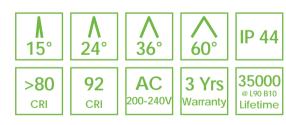

| Product Code      | BLDL-DARTH-15-R-TL                                     |
|-------------------|--------------------------------------------------------|
| Power (W)         | 15                                                     |
| Luminous Flux(lm) | 1500                                                   |
| CCT               | Warm White, Neutral White, Cool White<br>(3000K-5700K) |
| Connect           | AU Standard Flex & Plug                                |
| Dimming Options   | Various dimming options available on request           |
| Dimensions(mm)    | D74*H106                                               |
| Cutout(mm)        | D'80                                                   |
| Weight(kg)        | 0.3                                                    |