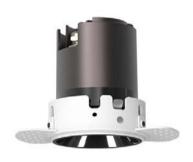

BoscoLighting's DARTH Trimless Round Downlight is designed to be plastered into ceilings, perfect for high-end residential or commercial projects.

Unlike the Round DARTH recessed downlight, this trimless version is an adjustable downlight which offers a 25° tilt. The recessed lamp housing help to reduce glare. With glossy black reflector, it improves the lighting comfort.