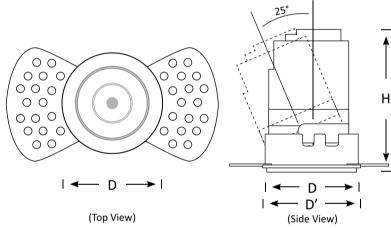

BoscoLighting's DARTH Trimless Round Downlight is designed to be plastered into ceilings, perfect for high-end residential or commercial projects.

Unlike the Round DARTH recessed downlight, this trimless version is an adjustable downlight which offers a 25° tilt. The recessed lamp housing help to reduce glare. With glossy black reflector, it improves the lighting comfort.

| Product Code      | BLDL-DARTH-15-R-TL                                     |
|-------------------|--------------------------------------------------------|
| Power (W)         | 15                                                     |
| Luminous Flux(lm) | 1500                                                   |
| CCT               | Warm White, Neutral White, Cool White<br>(3000K-5700K) |
| Connect           | AU Standard Flex & Plug                                |
| Dimming Options   | Various dimming options available on request           |
| Dimensions(mm)    | D74*H106                                               |
| Cutout(mm)        | D'80                                                   |
| Weight(kg)        | 0.3                                                    |