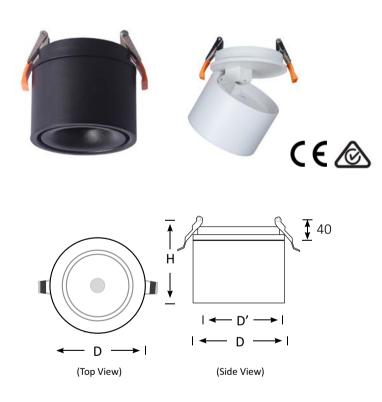

LARA is available as recessed light. Modern yet elegant, LARA recessed version is a 90mm cutout downlight, perfect for lighting up retail shops, galleries or other commercial projects.

The spotlight features black or white powdercoated aluminium housing, offers 355 degree rotation and 80 degree tilt.

Contact us to discuss your next project!

| Product Code      | BLDL-LARA-12                                        |
|-------------------|-----------------------------------------------------|
| Power (W)         | 12                                                  |
| Luminous Flux(lm) | 1200                                                |
| CCT               | Warm White, Neutral White, Cool White (3000K-6000K) |
| Connect           | AU Standard Flex & Plug                             |
| Dimming Options   | Various dimming options available on request        |
| Dimensions(mm)    | D100*H84                                            |
| Cutout(mm)        | D'90                                                |
| Weight(kg)        | 0.3                                                 |