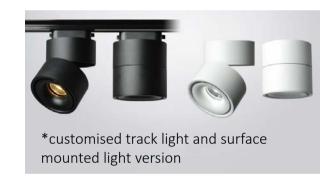

What's more, it can be customised as a track light or surface mounted downlights for more flexible installation.

Supplied with LED driver and flex & plug, this 12W recessed downlight is easy to install.