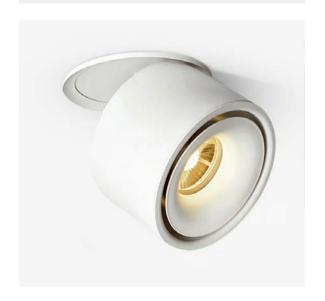

LARA is available as recessed light. Modern yet elegant, LARA recessed version is a 90mm cutout downlight, perfect for lighting up retail shops, galleries or other commercial projects.

The spotlight features black or white powdercoated aluminium housing, offers 355 degree rotation and 80 degree tilt.

## **Downlight** LARA