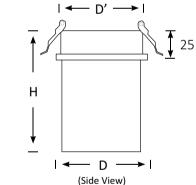

36°

92

CRI

55°

3 Yrs

Warranty

\*reflector options

| Product Code      | BLDL-LARA2-12                                       |
|-------------------|-----------------------------------------------------|
| Power (W)         | 12                                                  |
| Luminous Flux(lm) | 1200                                                |
| CCT               | Warm White, Neutral White, Cool White (3000K-6000K) |
| Connect           | AU Standard Flex & Plug                             |
| Dimming Options   | Various dimming options available on request        |
| Dimensions(mm)    | D83*H110                                            |
| Cutout(mm)        | D'75                                                |
| Weight(kg)        | 0.3                                                 |