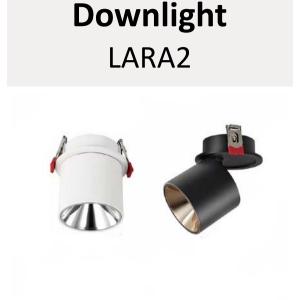

Available with 4 reflector options: silver, black, rose gold and white.

Supplied with LED driver and flex & plug, this 12W recessed downlight is easy to install.

Contact us to discuss your next project!