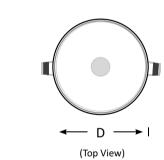

Modern yet elegant, LARA2 recessed version is a 75mm cutout downlight, perfect for lighting up retail shops, galleries or other commercial projects.

02 9188 3470

The spotlight features black or white powdercoated aluminium housing, offers 355 degree rotation and 80 degree tilt.

36°

92

CRI

55°

3 Yrs

Warranty

\*reflector options

| Product Code      | BLDL-LARA2-12                                       |
|-------------------|-----------------------------------------------------|
| Power (W)         | 12                                                  |
| Luminous Flux(lm) | 1200                                                |
| CCT               | Warm White, Neutral White, Cool White (3000K-6000K) |
| Connect           | AU Standard Flex & Plug                             |
| Dimming Options   | Various dimming options available on request        |
| Dimensions(mm)    | D83*H110                                            |
| Cutout(mm)        | D'75                                                |
| Weight(kg)        | 0.3                                                 |