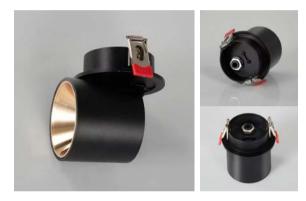

Modern yet elegant, LARA2 recessed version is a 75mm cutout downlight, perfect for lighting up retail shops, galleries or other commercial projects.

02 9188 3470

The spotlight features black or white powdercoated aluminium housing, offers 355 degree rotation and 80 degree tilt.