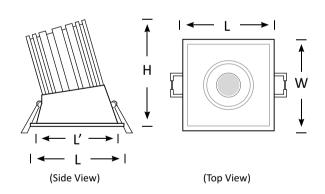

| 35000     |
|-----------|
| @ L90 B10 |
| Lifetime  |
|           |

| Product Code      | BLDL-NA1-09                                         | BLDL-NA1-12  |
|-------------------|-----------------------------------------------------|--------------|
| Power (W)         | 9                                                   | 12           |
| Luminous Flux(lm) | 900                                                 | 1200         |
| CCT               | Warm White, Neutral White, Cool White (2700K-6000K) |              |
| Connect           | AU Standard Flex & Plug                             |              |
| Dimming Options   | Various dimming options available on request        |              |
| Dimensions(mm)    | L95*W95*H118                                        | L95*W95*H123 |
| Cutout(mm)        | L'85*W'85                                           |              |
| Weight(kg)        | 0.3                                                 | 0.5          |