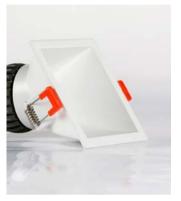

## **Downlight** NA1

BoscoLighting's new NA1 Square Asymmetrical LED Downlight is a high quality die-cast downlight made for architectural and commercial applications.

The asymmetric output is perfect for wall washing or highlighting objects on walls.