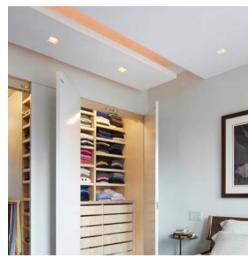

## **Downlight** NA1

BoscoLighting's new NA1 Square Asymmetrical LED Downlight is a high quality die-cast downlight made for architectural and commercial applications.

The asymmetric output is perfect for wall washing or highlighting objects on walls.