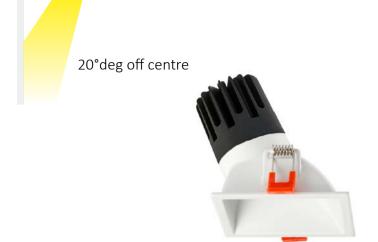

## **Downlight** NA1

BoscoLighting's new NA1 Square Asymmetrical LED Downlight is a high quality die-cast downlight made for architectural and commercial applications.

The asymmetric output is perfect for wall washing or highlighting objects on walls.