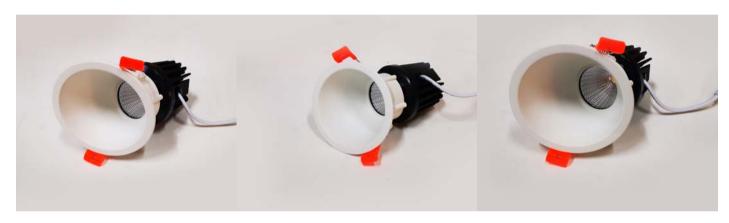

## **Downlight** NA<sub>2</sub>

3 Yrs Warranty

| 35000      |
|------------|
| @ L90 B10  |
| Lifetime   |
| Liictiiiic |

| Product Code      | BLDL-NA2-09                                         | BLDL-NA2-12 |
|-------------------|-----------------------------------------------------|-------------|
| Power (W)         | 9                                                   | 12          |
| Luminous Flux(lm) | 900                                                 | 1200        |
| CCT               | Warm White, Neutral White, Cool White (2700K-6000K) |             |
| Connect           | AU Standard Flex & Plug                             |             |
| Dimming Options   | Various dimming options available on request        |             |
| Dimensions(mm)    | D95*H118                                            | D95*H123    |
| Cutout(mm)        | D'85                                                |             |
| Weight(kg)        | 0.3                                                 | 0.5         |