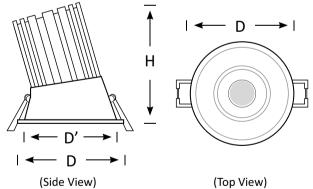

## **Downlight** NA<sub>2</sub>

3 Yrs Warranty

| 35000      |
|------------|
| @ L90 B10  |
| Lifetime   |
| Liictiiiic |

| Product Code      | BLDL-NA2-09                                         | BLDL-NA2-12 |
|-------------------|-----------------------------------------------------|-------------|
| Power (W)         | 9                                                   | 12          |
| Luminous Flux(lm) | 900                                                 | 1200        |
| CCT               | Warm White, Neutral White, Cool White (2700K-6000K) |             |
| Connect           | AU Standard Flex & Plug                             |             |
| Dimming Options   | Various dimming options available on request        |             |
| Dimensions(mm)    | D95*H118                                            | D95*H123    |
| Cutout(mm)        | D'85                                                |             |
| Weight(kg)        | 0.3                                                 | 0.5         |