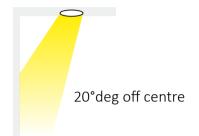

BoscoLighting's new NA2 Round Asymmetrical LED Downlight is a high quality die-cast downlight made for architectural and commercial applications.

The asymmetric output is perfect for wall washing or highlighting objects on walls.