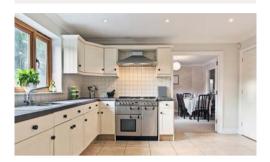

BoscoLighting's new NA2 Round Asymmetrical LED Downlight is a high quality die-cast downlight made for architectural and commercial applications.

The asymmetric output is perfect for wall washing or highlighting objects on walls.