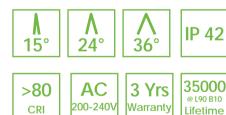

## Downlight PIN

| Product Code      | BLDL-PIN-03                                         |
|-------------------|-----------------------------------------------------|
| Power (W)         | 3                                                   |
| Luminous Flux(lm) | 300                                                 |
| CCT               | Warm White, Neutral White, Cool White (3000K-6000K) |
| Connect           | Insulated Cable                                     |
| Dimming Options   | Non-dim                                             |
| Dimensions(mm)    | D34*H80                                             |
| Cutout(mm)        | D'30                                                |
| Weight(kg)        | 0.2                                                 |