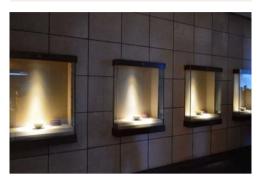

What's more, those low voltage downlights are also used to cast light in the gallery display cabinet and jewellery shops.

Since the cutout hole is too small to accommodate a plug, these downlights come supplied with an insulated cable only. They are also cool to touch so they aren't wasting energy heating up the room.