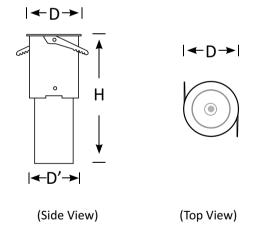

## Downlight PIN

| Product Code      | BLDL-PIN-03                                         |
|-------------------|-----------------------------------------------------|
| Power (W)         | 3                                                   |
| Luminous Flux(lm) | 300                                                 |
| CCT               | Warm White, Neutral White, Cool White (3000K-6000K) |
| Connect           | Insulated Cable                                     |
| Dimming Options   | Non-dim                                             |
| Dimensions(mm)    | D34*H80                                             |
| Cutout(mm)        | D'30                                                |
| Weight(kg)        | 0.2                                                 |