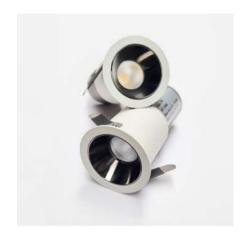

BoscoLighting's 7W LED downlights are the perfect solution for under-shelf task lighting and accent illumination. These compact, low-voltage downlights will add an elegant layer of design to kitchens, galleries, display cabinets, jewelry shops, and any room where additional lighting is needed. The energyefficient design ensures these downlights remain cool to the touch, preventing wasted energy and unnecessary heat buildup.

Supplied complete with an LED driver and flex & plug, these 7W downlights are easy to install and integrate into your existing electrical setup. Cast focused light to showcase your prized possessions or create a warm, inviting ambiance in your space.