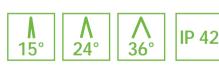

Call us today for more information.

| Product Code      | BLDL-PIN-07                                         |
|-------------------|-----------------------------------------------------|
| Power (W)         | 7                                                   |
| Luminous Flux(lm) | 700                                                 |
| CCT               | Warm White, Neutral White, Cool White (3000K-6000K) |
| Connect           | AU Standard Flex & Plug                             |
| Dimming Options   | Various dimming options available on request        |
| Dimensions(mm)    | D44*H90                                             |
| Cutout(mm)        | D'40                                                |
| Weight(kg)        | 0.3                                                 |
|                   |                                                     |