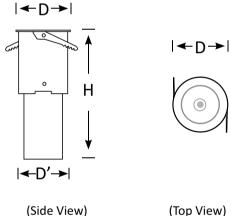

Call us today for more information.

| Product Code      | BLDL-PIN-07                                         |
|-------------------|-----------------------------------------------------|
| Power (W)         | 7                                                   |
| Luminous Flux(lm) | 700                                                 |
| CCT               | Warm White, Neutral White, Cool White (3000K-6000K) |
| Connect           | AU Standard Flex & Plug                             |
| Dimming Options   | Various dimming options available on request        |
| Dimensions(mm)    | D44*H90                                             |
| Cutout(mm)        | D'40                                                |
| Weight(kg)        | 0.3                                                 |
|                   |                                                     |