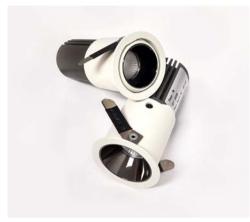

BoscoLighting's 7W LED downlights are the perfect solution for under-shelf task lighting and accent illumination. These compact, low-voltage downlights will add an elegant layer of design to kitchens, galleries, display cabinets, jewelry shops, and any room where additional lighting is needed. The energyefficient design ensures these downlights remain cool to the touch, preventing wasted energy and unnecessary heat buildup.

Supplied complete with an LED driver and flex & plug, these 7W downlights are easy to install and integrate into your existing electrical setup. Cast focused light to showcase your prized possessions or create a warm, inviting ambiance in your space.