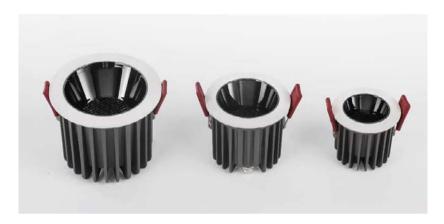

Introducing the SEAL Waterproof Downlight Series – your ultimate lighting solution for diverse environments. Available in 8W, 12W, and 20W variants, this series is designed to deliver exceptional performance with an IP65 waterproof rating, ensuring reliable illumination even in challenging conditions.

Choose from the sleek and stylish options of black or white reflectors, perfectly complementing any space, whether it's your kitchen, bathroom, balcony, or even commercial areas.

## **Downlight SEAL**

>80

CRI

38°

200-240V

3 Yrs Warranty

60°

35000 Lifetime

**IP 65** 

| w) | (lop view) |
|----|------------|
|    |            |
|    |            |

| Product Code      | BLDL-SEAL-08                                        | BLDL-SEAL-12 | BLDL-SEAL-20 |  |
|-------------------|-----------------------------------------------------|--------------|--------------|--|
| Power (W)         | 8                                                   | 12           | 20           |  |
| Luminous Flux(lm) | 800                                                 | 1200         | 2000         |  |
| CCT               | Warm White, Neutral White, Cool White (3000K-6500K) |              |              |  |
| Connect           | AU Standard Flex & Plug                             |              |              |  |
| Dimming Options   | Non-dim, Trailing Edge                              |              |              |  |
| Dimensions(mm)    | D65*H60                                             | D83*H72      | D107*H76     |  |
| Cutout(mm)        | D'60                                                | D'75         | D'95         |  |
| Weight(kg)        | 0.2                                                 | 0.3          | 0.4          |  |