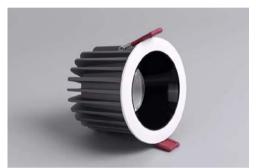

Introducing the SEAL Waterproof Downlight Series – your ultimate lighting solution for diverse environments. Available in 8W, 12W, and 20W variants, this series is designed to deliver exceptional performance with an IP65 waterproof rating, ensuring reliable illumination even in challenging conditions.

## **Downlight SEAL**

>80

CRI

38°

200-240V

3 Yrs Warranty

60°

35000 Lifetime

**IP 65** 

| w) | (lop view) |
|----|------------|
|    |            |
|    |            |

| Product Code      | BLDL-SEAL-08                                        | BLDL-SEAL-12 | BLDL-SEAL-20 |  |
|-------------------|-----------------------------------------------------|--------------|--------------|--|
| Power (W)         | 8                                                   | 12           | 20           |  |
| Luminous Flux(lm) | 800                                                 | 1200         | 2000         |  |
| CCT               | Warm White, Neutral White, Cool White (3000K-6500K) |              |              |  |
| Connect           | AU Standard Flex & Plug                             |              |              |  |
| Dimming Options   | Non-dim, Trailing Edge                              |              |              |  |
| Dimensions(mm)    | D65*H60                                             | D83*H72      | D107*H76     |  |
| Cutout(mm)        | D'60                                                | D'75         | D'95         |  |
| Weight(kg)        | 0.2                                                 | 0.3          | 0.4          |  |