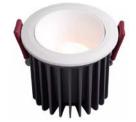

Introducing the SEAL Waterproof Downlight Series – your ultimate lighting solution for diverse environments. Available in 8W, 12W, and 20W variants, this series is designed to deliver exceptional performance with an IP65 waterproof rating, ensuring reliable illumination even in challenging conditions.

Choose from the sleek and stylish options of black or white reflectors, perfectly complementing any space, whether it's your kitchen, bathroom, balcony, or even commercial areas.

## **Downlight SEAL**

>80

CRI

38°

200-240V

3 Yrs Warranty

60°

35000 Lifetime