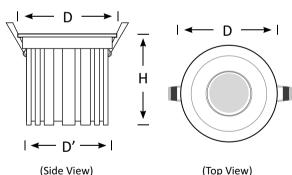

**IP 65** 

| w) | (lop view) |
|----|------------|
|    |            |
|    |            |

| Product Code      | BLDL-SEAL-08                                        | BLDL-SEAL-12 | BLDL-SEAL-20 |  |
|-------------------|-----------------------------------------------------|--------------|--------------|--|
| Power (W)         | 8                                                   | 12           | 20           |  |
| Luminous Flux(lm) | 800                                                 | 1200         | 2000         |  |
| CCT               | Warm White, Neutral White, Cool White (3000K-6500K) |              |              |  |
| Connect           | AU Standard Flex & Plug                             |              |              |  |
| Dimming Options   | Non-dim, Trailing Edge                              |              |              |  |
| Dimensions(mm)    | D65*H60                                             | D83*H72      | D107*H76     |  |
| Cutout(mm)        | D'60                                                | D'75         | D'95         |  |
| Weight(kg)        | 0.2                                                 | 0.3          | 0.4          |  |