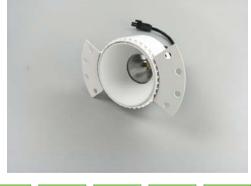

## BLDL-SLK-10

This product comes complete with a mounted frame, a reflector, a 10W LED light, a driver and Flex&Plug.