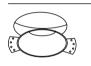

## Installation Instructions:

1. Cut hole in plaster to required cutout size

2. Connect the power and place the driver into the cavity.

3. Place the mounted frame

4. Secure by using drywall screws\*
\*Screws not included (holes size: D 0.66mm)