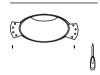

5. Patch over frame with stucco or plaster and paint per ceiling colour.

6. Align notches in reflector with mounting frame and push upwards. Will click into place.

To remove, push upwards to release spring.