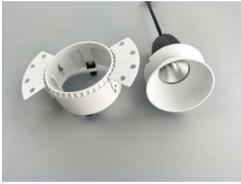

## BLDL-SLK-10

This product comes complete with a mounted frame, a reflector, a 10W LED light, a driver and Flex&Plug.

## Installation Instructions:

1. Cut hole in plaster to required cutout size

2. Connect the power and place the driver into the cavity.

3. Place the mounted frame

4. Secure by using drywall screws\*
\*Screws not included (holes size: D 0.66mm)