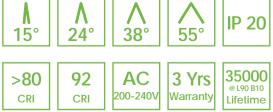

## Features

- LED Driver Included
- Supplied with Flex & Plug
- Reflector options: White, Black, Bronze, Gloss Silver, Matte Silver, Rose Gold

0.3