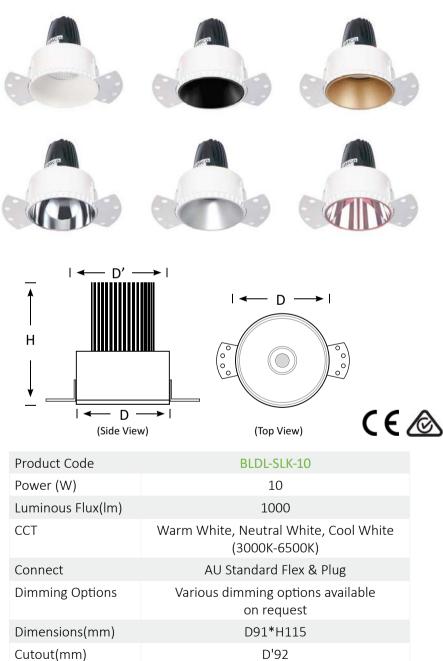

## Features

- LED Driver Included
- Supplied with Flex & Plug
- Reflector options: White, Black, Bronze, Gloss Silver, Matte Silver, Rose Gold

0.3

## Downlight SLK

Weight(kg)

BoscoLighting | Products and specifications may be subject to change

## BLDL-SLK-10

This product comes complete with a mounted frame, a reflector, a 10W LED light, a driver and Flex&Plug.