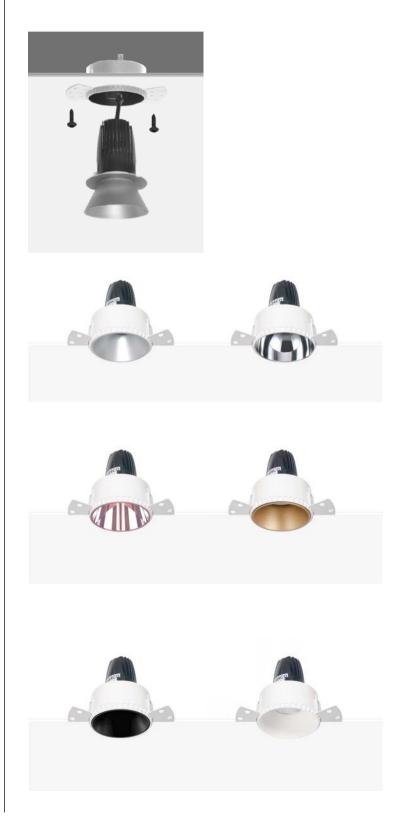

## Installation Instructions:

1. Cut hole in plaster to required cutout size

2. Connect the power and place the driver into the cavity.

3. Place the mounted frame

4. Secure by using drywall screws\*
\*Screws not included (holes size: D 0.66mm)

5. Patch over frame with stucco or plaster and paint per ceiling colour.

6. Align notches in reflector with mounting frame and push upwards. Will click into place.

To remove, push upwards to release spring.