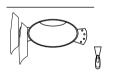

5. Patch over frame with stucco or plaster and paint per ceiling colour.

6. Align notches in reflector with mounting frame and push upwards. Will click into place.

To remove, push upwards to release spring.

## BLDL-SLK-10

This product comes complete with a mounted frame, a reflector, a 10W LED light, a driver and Flex&Plug.