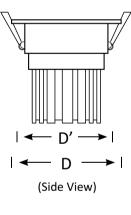

## Downlight WAH2

Supplied with Flex & Plug

>80 CRI

92 CRI

 $\mathsf{AC}$ 200-240V

3 Yrs Warranty 35000 @ L90 B10 Lifetime

| Product Code      | BLDL-WAH2-07                                        | BLDL-WAH2-10 | BLDL-WAH2-15 |
|-------------------|-----------------------------------------------------|--------------|--------------|
| Power (W)         | 7                                                   | 10           | 15           |
| Luminous Flux(lm) | 700                                                 | 1000         | 1500         |
| CCT               | Warm White, Neutral White, Cool White (2700K-6000K) |              |              |
| Connect           | AU Standard Flex & Plug                             |              |              |
| Dimming Options   | Various dimming options available on request        |              |              |
| Dimensions(mm)    | D81*H95                                             | D81*H110     | D81*H135     |
| Cutout(mm)        | D'75                                                |              |              |
| Weight(kg)        | 0.3                                                 | 0.4          | 0.5          |
|                   |                                                     |              |              |