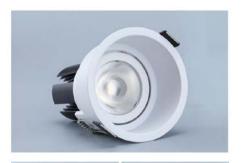

WAH2 recessed downlight is an elegant and highly functional addition to BoscoLighting's led downlight range, featuring narrow trim design. The deep recessed design of LED fitting guarantees a higher level of visual comfort. It is supplied with drivers as well as flex and plug lead, making it a fast and easy installation.

WAH2 is available in black or white reflector options. This narrow trim LED downlight is ideal for modern residential properties as well as restaurants, cafes or other retail stores.