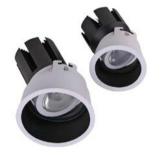

WAH2 is available in black or white reflector options. This narrow trim LED downlight is ideal for modern residential properties as well as restaurants, cafes or other retail stores.