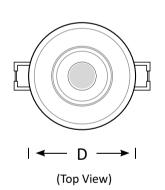

## Downlight WAH2

Supplied with Flex & Plug

>80 CRI

92 CRI

 $\mathsf{AC}$ 200-240V

3 Yrs Warranty 35000 @ L90 B10 Lifetime

| Product Code      | BLDL-WAH2-07                                        | BLDL-WAH2-10 | BLDL-WAH2-15 |
|-------------------|-----------------------------------------------------|--------------|--------------|
| Power (W)         | 7                                                   | 10           | 15           |
| Luminous Flux(lm) | 700                                                 | 1000         | 1500         |
| CCT               | Warm White, Neutral White, Cool White (2700K-6000K) |              |              |
| Connect           | AU Standard Flex & Plug                             |              |              |
| Dimming Options   | Various dimming options available on request        |              |              |
| Dimensions(mm)    | D81*H95                                             | D81*H110     | D81*H135     |
| Cutout(mm)        | D'75                                                |              |              |
| Weight(kg)        | 0.3                                                 | 0.4          | 0.5          |
|                   |                                                     |              |              |