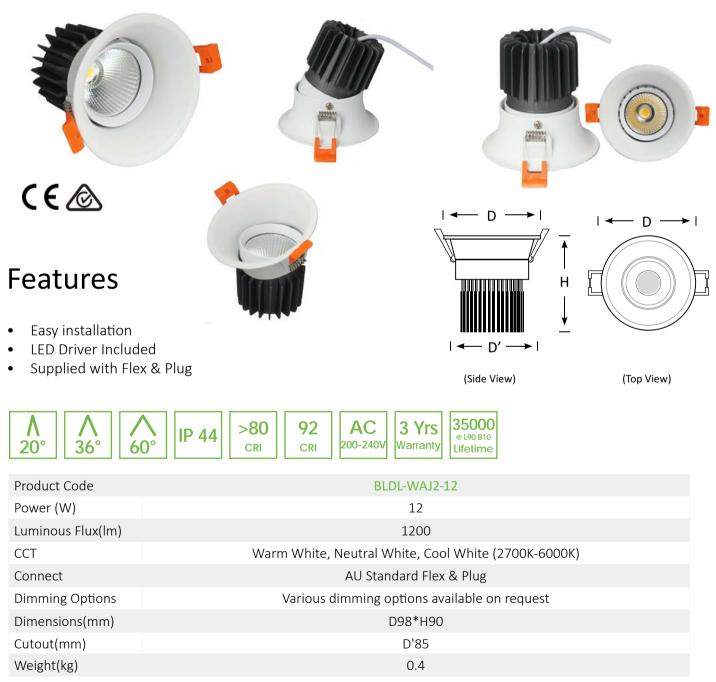

This 12W downlight is shorter than other WAJ downlights. Manufactured at 90mm height, this shorter version is compact yet performing as good as other WAJ downlights. It is ideal for projects that have narrow ceilings. With deep set cone finished in white powder coated aluminium, it is perfect for commercial, retail and other applications required high quality wall wash luminaire.

## Downlight WAJ2