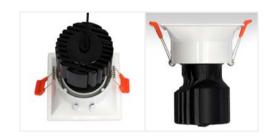

## **Downlight** WAS

## **Features**

- Easy installation
- LED Driver Included
- Supplied with Flex & Plug

92 CRI

 $\mathsf{AC}$ 200-240V

3 Yrs Warranty 35000 @ L90 B10 Lifetime

| Product Code      | BLDL-WAS-10                                         | BLDL-WAS-15 |
|-------------------|-----------------------------------------------------|-------------|
| Power (W)         | 10                                                  | 15          |
| Luminous Flux(lm) | 1000                                                | 1500        |
| CCT               | Warm White, Neutral White, Cool White (2700K-6000K) |             |
| Connect           | AU Standard Flex & Plug                             |             |
| Dimming Options   | Various dimming options available on request        |             |
| Dimensions(mm)    | L90*W90*H120                                        |             |
| Cutout(mm)        | L'80*W'80                                           |             |
| Weight(kg)        | 0.3                                                 |             |