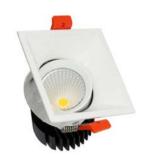

## **Downlight** WAS

## **Features**

- Easy installation
- LED Driver Included
- Supplied with Flex & Plug

92 CRI

 $\mathsf{AC}$ 200-240V

3 Yrs Warranty 35000 @ L90 B10 Lifetime

| Product Code      | BLDL-WAS-10                                         | BLDL-WAS-15 |
|-------------------|-----------------------------------------------------|-------------|
| Power (W)         | 10                                                  | 15          |
| Luminous Flux(lm) | 1000                                                | 1500        |
| CCT               | Warm White, Neutral White, Cool White (2700K-6000K) |             |
| Connect           | AU Standard Flex & Plug                             |             |
| Dimming Options   | Various dimming options available on request        |             |
| Dimensions(mm)    | L90*W90*H120                                        |             |
| Cutout(mm)        | L'80*W'80                                           |             |
| Weight(kg)        | 0.3                                                 |             |