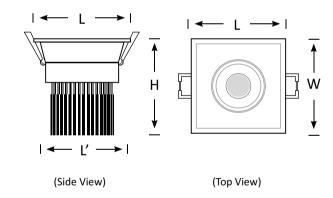

## **Features**

- Easy installation
- LED Driver Included
- Supplied with Flex & Plug

92 CRI

 $\mathsf{AC}$ 200-240V

3 Yrs Warranty 35000 @ L90 B10 Lifetime

| Product Code      | BLDL-WAS-10                                         | BLDL-WAS-15 |
|-------------------|-----------------------------------------------------|-------------|
| Power (W)         | 10                                                  | 15          |
| Luminous Flux(lm) | 1000                                                | 1500        |
| CCT               | Warm White, Neutral White, Cool White (2700K-6000K) |             |
| Connect           | AU Standard Flex & Plug                             |             |
| Dimming Options   | Various dimming options available on request        |             |
| Dimensions(mm)    | L90*W90*H120                                        |             |
| Cutout(mm)        | L'80*W'80                                           |             |
| Weight(kg)        | 0.3                                                 |             |