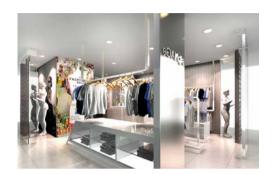

BoscoLighting's WAS Series features with deep cone reflector finished in white powder coated aluminium, minimising glare and light spill. Perfect for commercial, retail and other applications required high quality wall wash lighting products.

While really bright, they are also very energy efficient. Our lights come with a L90 B10 rating, which means they are designed to stay brighter for longer, so your shop, reception area or foyer will retain its impact for many years.