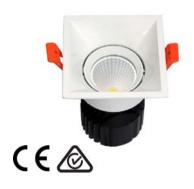

## **Downlight** WAS

## **Features**

- Easy installation
- LED Driver Included
- Supplied with Flex & Plug

92 CRI

 $\mathsf{AC}$ 200-240V

3 Yrs Warranty 35000 @ L90 B10 Lifetime

| Product Code      | BLDL-WAS-10                                         | BLDL-WAS-15 |
|-------------------|-----------------------------------------------------|-------------|
| Power (W)         | 10                                                  | 15          |
| Luminous Flux(lm) | 1000                                                | 1500        |
| CCT               | Warm White, Neutral White, Cool White (2700K-6000K) |             |
| Connect           | AU Standard Flex & Plug                             |             |
| Dimming Options   | Various dimming options available on request        |             |
| Dimensions(mm)    | L90*W90*H120                                        |             |
| Cutout(mm)        | L'80*W'80                                           |             |
| Weight(kg)        | 0.3                                                 |             |