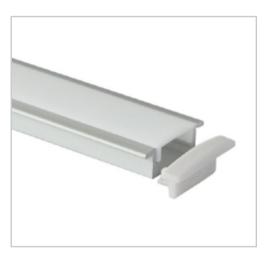

## BLEX-001-R

BLEX-001-R is made from high quality aluminium designed for LED strips that are 8 - 10mm wide. It is easy to install, perfect for projects that require an elegant and minimalist lighting solution.

## **Features**

- Easy to cut to size or extend as needed
- Good heatsinking for LED longevity
- Fitting colour can be customised\*

## **Recessed Installation**

Extrusion can be recessed into benches, cabinets, shelves or furniture with the use of double-sided tape or mounting glue.

It can be fitted with one BoscoLighting SMD5050 or SMD3528 LED strip for interior lighting.