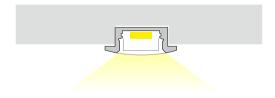

#### **Product Dimensions**

# **Extrusion** 001-R

## **Recessed Installation**

Extrusion can be recessed into benches, cabinets, shelves or furniture with the use of double-sided tape or mounting glue.

It can be fitted with one BoscoLighting SMD5050 or SMD3528 LED strip for interior lighting.