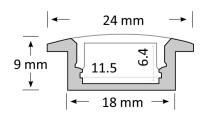

## **Product Specifications**

| IP Rating       | 20        |
|-----------------|-----------|
| Dimensions (mm) | 1000*24*9 |
| Cut Out (mm)    | 1000*18   |
| Weight (kg)     | 0.5       |
| Warranty (yrs)  | 3         |

#### **Product Dimensions**