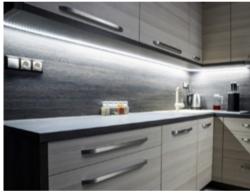

## **Recessed Installation**

Extrusion can be recessed into benches, cabinets, shelves or furniture with the use of double-sided tape or mounting glue.

It can be fitted with one BoscoLighting SMD5050 or SMD3528 LED strip for interior lighting.