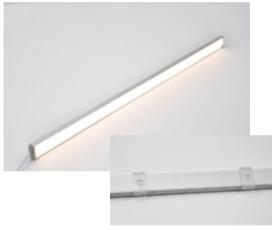

### **BLEX-002**

BLEX-002 is perfect for where recessed lighting is not an option. It can help and set the mood of each room in homes, offices and retail stores, creating a particular modern flare.

Supplied as standard in 1m or 2m lengths. We also offer cut-tolength option, further saving time and effort.

## Installation Instruction

Extrusion can be mounted to benches, cabinets, shelves or furniture with the use of Velcro tape or mounting bracket.

It can be fitted with one BoscoLighting SMD5050 or SMD3528 LED strip for interior lighting.