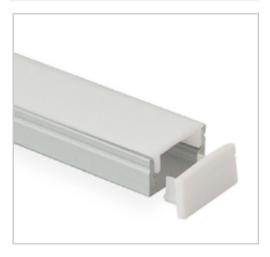

#### Accessories

- 2 Poly end caps per standard length
- Diffuser Frosted/Semi-clear/Clear
- 2 Mounting brackets per standard length

# **Extrusion** 002