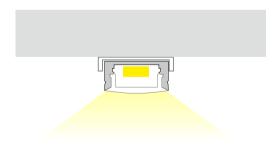

## **Product Dimensions**

## Installation Instruction

Extrusion can be mounted to benches, cabinets, shelves or furniture with the use of Velcro tape or mounting bracket.

It can be fitted with one BoscoLighting SMD5050 or SMD3528 LED strip for interior lighting.