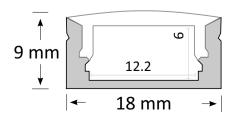

# **Product Specifications**

| IP Rating       | 20        |
|-----------------|-----------|
| Dimensions (mm) | 1000*18*9 |
| Cut Out (mm)    | -         |
| Weight (kg)     | 0.5       |
| Warranty (yrs)  | 3         |

## **Product Dimensions**

# **Extrusion** 002