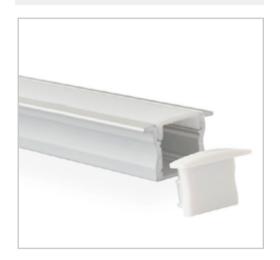

### BLEX-003-R

BLEX-003-R is made from high quality aluminium designed for LED strips that are 8 - 10mm wide. It is easy to install, perfect for projects that require an elegant and minimalist lighting solution.

### **Features**

- Easy to cut to size or extend as needed
- Good heatsinking for LED longevity
- Fitting colour can be customised\*

### Installation Instruction

Extrusion can be recessed into benches, cabinets, shelves or furniture with the use of double-sided tape or mounting glue.

It can be fitted with one BoscoLighting SMD5050 or SMD3528 LED strip for interior lighting.