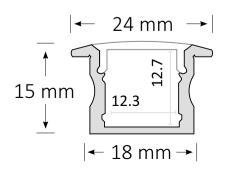

## **Product Specifications**

| IP Rating       | 20         |
|-----------------|------------|
| Dimensions (mm) | 1000*24*15 |
| Cut Out (mm)    | 1000*18    |
| Weight (kg)     | 0.5        |
| Warranty (yrs)  | 3          |

### **Product Dimensions**