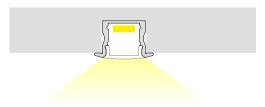

require an elegant and minimalist lighting solution.

Supplied as standard in 1m or 2m lengths. We also offer cut-tolength option, further saving time and effort.

Contact our lighting specialist for more information! Samples available upon request.

### **Features**

- Easy to cut to size or extend as needed
- Good heatsinking for LED longevity
- Fitting colour can be customised\*

### Accessories





- 2 Poly End Caps per standard length
- Diffuser Frosted/Semi-clear/Clear

## **Product Specifications**

| IP Rating       | 20         |
|-----------------|------------|
| Dimensions (mm) | 1000*24*15 |
| Cut Out (mm)    | 1000*18    |
| Weight (kg)     | 0.5        |
| Warranty (yrs)  | 3          |

### **Product Dimensions**



# **Extrusion** 003-R





### Installation Instruction



Extrusion can be recessed into benches, cabinets, shelves or furniture with the use of double-sided tape or mounting glue.

It can be fitted with one BoscoLighting SMD5050 or SMD3528 LED strip for interior lighting.

<sup>\*</sup>may be subject to minimum order quantities

<sup>\*</sup>LEDs and driver not included.