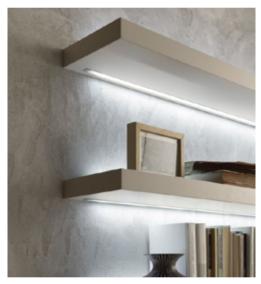

### BLEX-003-R

BLEX-003-R is made from high quality aluminium designed for LED strips that are 8 - 10mm wide. It is easy to install, perfect for projects that require an elegant and minimalist lighting solution.

### Installation Instruction

Extrusion can be recessed into benches, cabinets, shelves or furniture with the use of double-sided tape or mounting glue.

It can be fitted with one BoscoLighting SMD5050 or SMD3528 LED strip for interior lighting.