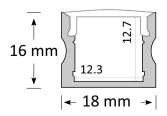

## **Product Dimensions**

# **Product Specifications**

| IP Rating       | 20         |
|-----------------|------------|
| Dimensions (mm) | 1000*18*16 |
| Cut Out (mm)    | -          |
| Weight (kg)     | 0.5        |
| Warranty (yrs)  | 3          |