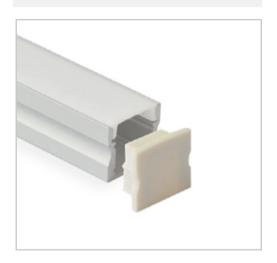

### Accessories

- 2 Poly end caps per standard length
- Diffuser Frosted/Semi-clear/Clear
- 2 Mounting brackets per standard length