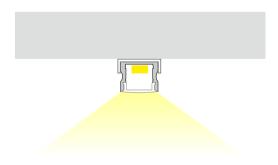

## **Product Dimensions**

# **Extrusion** 004

# Installation Instruction

Extrusion can be mounted to benches, cabinets, shelves or furniture with the use of Velcro tape or mounting bracket.

It can be fitted with one BoscoLighting SMD5050 or SMD3528 LED strip for interior lighting.