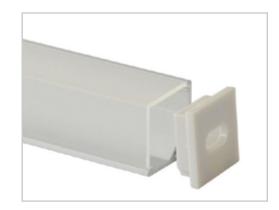

#### BLEX-005

BLEX-005 is a corner profile with frosted or semi-clear diffuser options. Lightweight, the extrusion is designed for LED strips that are 8 - 10mm wide. It will help blend of light into the corner of a room, creating an elegant and minimalist lighting solution.

#### Accessories

- 2 Poly end caps per standard length
- Diffuser Frosted/Semi-clear
- 2 Mounting brackets per standard length