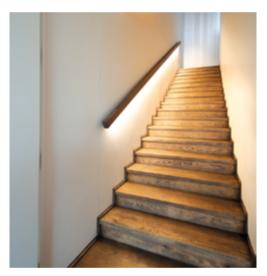

#### BLEX-005

BLEX-005 is a corner profile with frosted or semi-clear diffuser options. Lightweight, the extrusion is designed for LED strips that are 8 - 10mm wide. It will help blend of light into the corner of a room, creating an elegant and minimalist lighting solution.

### Installation Instruction

Extrusion is perfect for the joints between walls, cabinets or ceilings with the use of double-sided tape or mounting brackets.

It can be fitted with one BoscoLighting SMD5050 or SMD3528 LED strip for interior lighting.