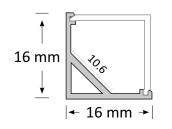

#### **Product Specifications**

| IP Rating       | 20         |
|-----------------|------------|
| Dimensions (mm) | 1000*16*16 |
| Cut Out (mm)    | -          |
| Weight (kg)     | 0.5        |
| Warranty (yrs)  | 3          |

#### Product Dimensions