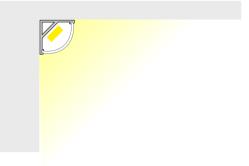

#### BLEX-006

BLEX-006 is a corner profile with frosted or semi-clear diffuser options. Lightweight, the extrusion is designed for LED strips that are 8 - 10mm wide. It will help blend of light into the corner of a room, creating an elegant and minimalist lighting solution.

### Installation Instruction

Extrusion is perfect for the joints between walls, cabinets or ceilings with the use of double-sided tape or mounting brackets.

It can be fitted with one BoscoLighting SMD5050 or SMD3528 LED strip for interior lighting.