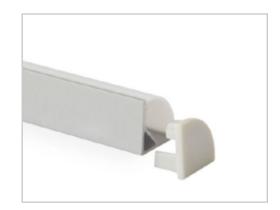

#### BLEX-006

BLEX-006 is a corner profile with frosted or semi-clear diffuser options. Lightweight, the extrusion is designed for LED strips that are 8 - 10mm wide. It will help blend of light into the corner of a room, creating an elegant and minimalist lighting solution.

#### Accessories

- 2 Poly end caps per standard length
- Diffuser Frosted/Semi-clear
- 2 Mounting brackets per standard length