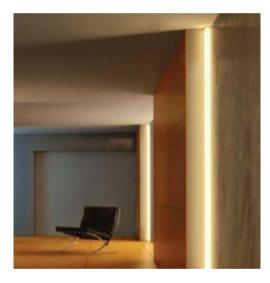

#### BLEX-006

BLEX-006 is a corner profile with frosted or semi-clear diffuser options. Lightweight, the extrusion is designed for LED strips that are 8 - 10mm wide. It will help blend of light into the corner of a room, creating an elegant and minimalist lighting solution.

### Installation Instruction

Extrusion is perfect for the joints between walls, cabinets or ceilings with the use of double-sided tape or mounting brackets.

It can be fitted with one BoscoLighting SMD5050 or SMD3528 LED strip for interior lighting.