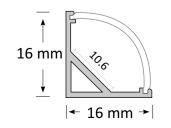

#### **Product Specifications**

| 20         |
|------------|
| 1000*16*16 |
| -          |
| 0.5        |
| 3          |
|            |

#### Product Dimensions