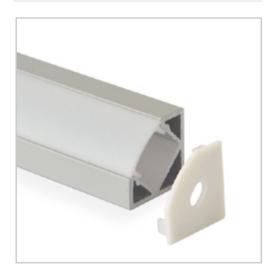

#### **BLEX-007**

BLEX-007 is a corner profile with various diffuser options. Lightweight, the extrusion is designed for LED strips that are 8 - 10mm wide. It will help blend of light into the corner of a room, creating an elegant and minimalist lighting solution.

## Accessories

- 2 Poly end caps per standard length
- Diffuser Frosted/Semi-clear/Clear
- 2 Mounting brackets per standard length