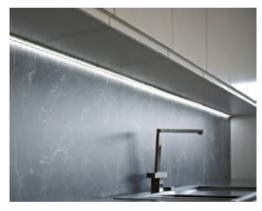

#### **BLEX-007**

BLEX-007 is a corner profile with various diffuser options. Lightweight, the extrusion is designed for LED strips that are 8 - 10mm wide. It will help blend of light into the corner of a room, creating an elegant and minimalist lighting solution.

### Installation Instruction

Extrusion is perfect for the joints between walls, cabinets or ceilings with the use of double-sided tape or mounting brackets.

It can be fitted with one BoscoLighting SMD5050 or SMD3528 LED strip for interior lighting.