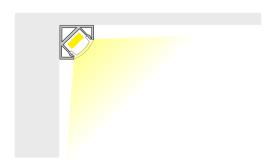

#### **BLEX-007**

BLEX-007 is a corner profile with various diffuser options. Lightweight, the extrusion is designed for LED strips that are 8 - 10mm wide. It will help blend of light into the corner of a room, creating an elegant and minimalist lighting solution.

### Installation Instruction

Extrusion is perfect for the joints between walls, cabinets or ceilings with the use of double-sided tape or mounting brackets.

It can be fitted with one BoscoLighting SMD5050 or SMD3528 LED strip for interior lighting.