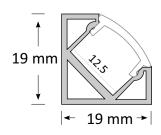

# **Product Specifications**

| IP Rating       | 20         |
|-----------------|------------|
| Dimensions (mm) | 1000*19*19 |
| Cut Out (mm)    | -          |
| Weight (kg)     | 0.5        |
| Warranty (yrs)  | 3          |

### **Product Dimensions**