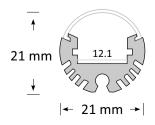

## **Product Specifications**

| IP Rating       | 20         |
|-----------------|------------|
| Dimensions (mm) | 1000*21*21 |
| Cut Out (mm)    | -          |
| Weight (kg)     | 0.5        |
| Warranty (yrs)  | 3          |

#### **Product Dimensions**