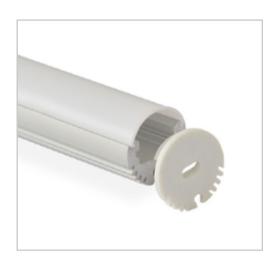

**BLEX-008** 

BLEX-008 is a tubular extrusion for soft direct and indirect lighting.

Supplied as standard in 1m or 2m lengths. The high quality aluminium extrusion can be cut to length as your require.

Contact our lighting specialist for more information! Samples available upon request.

#### Accessories

- 2 Poly end caps per standard length
- Diffuser Frosted/Semi-clear
- Suspension Kit (Pair) -Optional per request