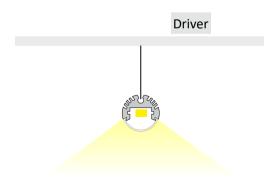

### Installation Instruction

Extrusion can work as a pendant for over desk or bench top applications with the use of suspension kits.

It can be fitted with one BoscoLighting SMD5050 or SMD3528 LED strip for interior lighting.

\*LEDs and driver not included.

<sup>\*</sup>may be subject to minimum order quantities