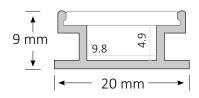

### **Product Dimensions**

## **Product Specifications**

| ID Pating       | 20        |
|-----------------|-----------|
| IP Rating       | 20        |
| Dimensions (mm) | 1000*20*9 |
| Cut Out (mm)    | 20*9      |
| Weight (kg)     | 0.5       |
| Warranty (yrs)  | 3         |