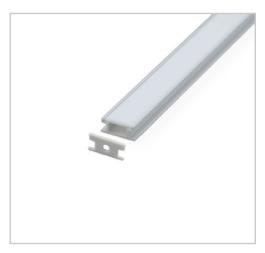

# **Extrusion** 009-R

### Installation Instruction

Extrusion can be recessed into benches, cabinets, shelves or furniture with the use of double-sided tape or mounting glue.

It can be fitted with one BoscoLighting SMD3528 LED strip for interior lighting.