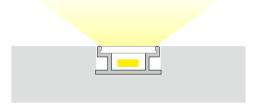

### BLEX-009-R

BLEX-009 can be recessed into benches, cabinets, shelves, stairs, furniture, exhibition stands or any projects that require an elegant and minimalist lighting solution.

Supplied as standard in 1m or 2m lengths. We also offer cut-to-length option, further saving time and effort.

### Installation Instruction

Extrusion can be recessed into benches, cabinets, shelves or furniture with the use of double-sided tape or mounting glue.

It can be fitted with one BoscoLighting SMD3528 LED strip for interior lighting.