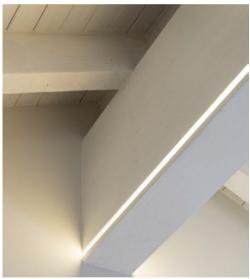

### BLEX-009-R

BLEX-009 can be recessed into benches, cabinets, shelves, stairs, furniture, exhibition stands or any projects that require an elegant and minimalist lighting solution.

Supplied as standard in 1m or 2m lengths. We also offer cut-to-length option, further saving time and effort.