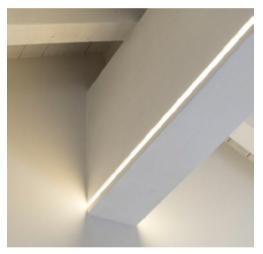

### BLEX-013-R

BLEX-013-R is made from high quality aluminium designed for LED strips that are 8 - 10mm wide. It can accommodate two strips for maximum illumination.

Supplied as standard in 1m or 2m lengths. We also offer cut-tolength option, further saving time and effort.

#### Installation Instruction

Extrusion can be recessed into benches, cabinets, shelves or furniture with the use of double-sided tape or mounting glue.

It can be fitted with two BoscoLighting SMD5050 or SMD3528 LED strip for maximum illumination.