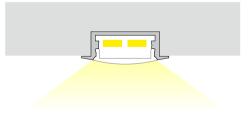

#### **Product Specifications**

| IP Rating       | 20         |
|-----------------|------------|
| Dimensions (mm) | 1000*31*12 |
| Cut Out (mm)    | 1000*24    |
| Weight (kg)     | 0.5        |
| Warranty (yrs)  | 3          |

## Product Dimensions