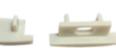

#### **Product Specifications**

| IP Rating       | 20         |
|-----------------|------------|
| Dimensions (mm) | 1000*31*12 |
| Cut Out (mm)    | 1000*24    |
| Weight (kg)     | 0.5        |
| Warranty (yrs)  | 3          |

## Product Dimensions