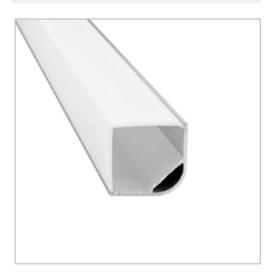

### **BLEX-015**

BLEX-015 is the large model of corner profile, which is designed to accommodate two strips for maximum illumination. It can help blend of light into the corner of a room, adding a contemporary flare to your interiors.

# Installation Instruction

Extrusion is perfect for the joints between walls, cabinets or ceilings with the use of double-sided tape or mounting brackets.

It can accommodate up to two BoscoLighting SMD5050 or SMD3528 strips for maximum illumination.