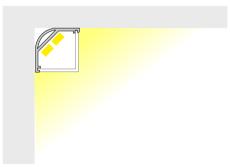

## **Product Dimensions**

# **Extrusion** 015

# Installation Instruction

Extrusion is perfect for the joints between walls, cabinets or ceilings with the use of double-sided tape or mounting brackets.

It can accommodate up to two BoscoLighting SMD5050 or SMD3528 strips for maximum illumination.