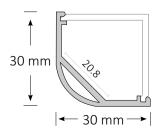

# **Product Specifications**

| IP Rating       | 20         |
|-----------------|------------|
| Dimensions (mm) | 1000*30*30 |
| Cut Out (mm)    | -          |
| Weight (kg)     | 0.5        |
| Warranty (yrs)  | 3          |

## **Product Dimensions**

# **Extrusion** 015