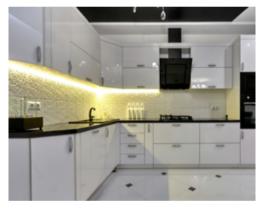

### **BLEX-015**

BLEX-015 is the large model of corner profile, which is designed to accommodate two strips for maximum illumination. It can help blend of light into the corner of a room, adding a contemporary flare to your interiors.

# Installation Instruction

Extrusion is perfect for the joints between walls, cabinets or ceilings with the use of double-sided tape or mounting brackets.

It can accommodate up to two BoscoLighting SMD5050 or SMD3528 strips for maximum illumination.