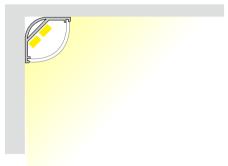

### **BLEX-016**

BLEX-016 is the large model of corner profile, which is designed to accommodate two strips for maximum illumination. It can help blend of light into the corner of a room, adding a contemporary flare to your interiors.

# **Extrusion** 016

## Installation Instruction

Extrusion is perfect for the joints between walls, cabinets or ceilings with the use of double-sided tape or mounting brackets.

It can accommodate up to two BoscoLighting SMD5050 or SMD3528 strips for maximum illumination.