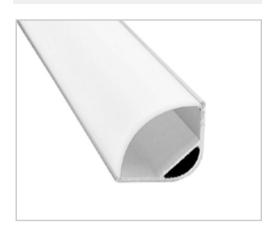

### **BLEX-016**

BLEX-016 is the large model of corner profile, which is designed to accommodate two strips for maximum illumination. It can help blend of light into the corner of a room, adding a contemporary flare to your interiors.

## Installation Instruction

Extrusion is perfect for the joints between walls, cabinets or ceilings with the use of double-sided tape or mounting brackets.

It can accommodate up to two BoscoLighting SMD5050 or SMD3528 strips for maximum illumination.