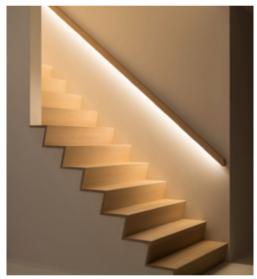

### **BLEX-016**

BLEX-016 is the large model of corner profile, which is designed to accommodate two strips for maximum illumination. It can help blend of light into the corner of a room, adding a contemporary flare to your interiors.

## Installation Instruction

Extrusion is perfect for the joints between walls, cabinets or ceilings with the use of double-sided tape or mounting brackets.

It can accommodate up to two BoscoLighting SMD5050 or SMD3528 strips for maximum illumination.