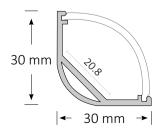

## **Product Dimensions**

# **Product Specifications**

| IP Rating       | 20         |
|-----------------|------------|
| Dimensions (mm) | 1000*30*30 |
| Cut Out (mm)    | -          |
| Weight (kg)     | 0.5        |
| Warranty (yrs)  | 3          |