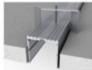

### BLEX-017-R

BLEX-017-R is made from high quality aluminium designed to accommodate multiple strips for maximum illumination.

Supplied as standard in 1m or 2m lengths. We also offer cut-to-length option, further saving time and effort.

#### **Product Dimensions**

# **Extrusion** 017-R