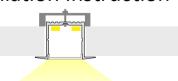

## Installation Instruction

Extrusion can be recessed into benches. cabinets, shelves or furniture with the use of mounting bracket.

It can be fitted with multiple BoscoLighting SMD5050 or SMD3528 LED strips for interior lighting.