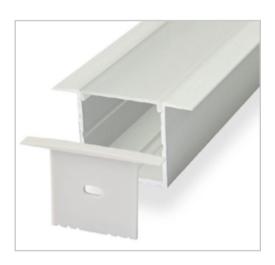

### BLEX-017-R

BLEX-017-R is made from high quality aluminium designed to accommodate multiple strips for maximum illumination.

Supplied as standard in 1m or 2m lengths. We also offer cut-to-length option, further saving time and effort.

### **Features**

- Easy to cut to size or extend as needed
- Good heatsinking for LED longevity
- Fitting colour can be customised\*

### **Accessories**

- 2 Poly end caps per standard length
- Diffuser Frosted/Semi-clear/Clear
- 2 Mounting brackets per standard length

## Installation Instruction

Extrusion can be recessed into benches. cabinets, shelves or furniture with the use of mounting bracket.

It can be fitted with multiple BoscoLighting SMD5050 or SMD3528 LED strips for interior lighting.