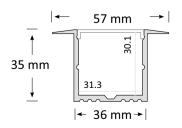

# **Product Specifications**

| IP Rating       | 20         |
|-----------------|------------|
| Dimensions (mm) | 1000*57*35 |
| Cut Out (mm)    | 1000*36    |
| Weight (kg)     | 0.5        |
| Warranty (yrs)  | 3          |
|                 |            |

#### **Product Dimensions**