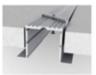

#### **Product Dimensions**

# **Product Specifications**

| IP Rating       | 20         |
|-----------------|------------|
| Dimensions (mm) | 1000*57*35 |
| Cut Out (mm)    | 1000*36    |
| Weight (kg)     | 0.5        |
| Warranty (yrs)  | 3          |
|                 |            |