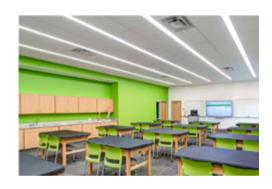

## Installation Instruction

Extrusion can be recessed into benches. cabinets, shelves or furniture with the use of mounting bracket.

It can be fitted with multiple BoscoLighting SMD5050 or SMD3528 LED strips for interior lighting.