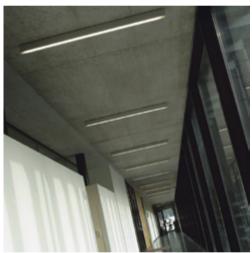

### **BLEX-018**

BLEX-018 is a square extrusion designed to accommodate multiple LED strips with massive light output. Perfect for architectural and commercial linear applications. This is definitely a product that adds value to your or your client's latest project.

### Installation Instruction

Extrusion can be mounted to the walls or ceilings with the use of Velcro tape or screws.

It can be fitted with multiple BoscoLighting SMD5050 or SMD3528 LED strips for maximum illumination.