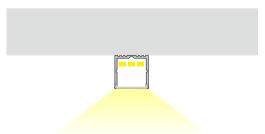

### **Product Dimensions**

### Installation Instruction

Extrusion can be mounted to the walls or ceilings with the use of Velcro tape or screws.

It can be fitted with multiple BoscoLighting SMD5050 or SMD3528 LED strips for maximum illumination.