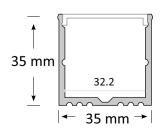

## **Product Specifications**

| IP Rating       | 20         |
|-----------------|------------|
| Dimensions (mm) | 1000*35*35 |
| Weight (kg)     | 1          |
| Warranty (yrs)  | 3          |

### **Product Dimensions**