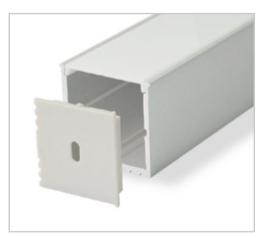

### **BLEX-018**

BLEX-018 is a square extrusion designed to accommodate multiple LED strips with massive light output. Perfect for architectural and commercial linear applications. This is definitely a product that adds value to your or your client's latest project.

# **Extrusion** 018

### Installation Instruction

Extrusion can be mounted to the walls or ceilings with the use of Velcro tape or screws.

It can be fitted with multiple BoscoLighting SMD5050 or SMD3528 LED strips for maximum illumination.