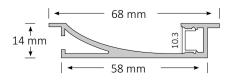

# **Product Specifications**

| IP Rating       | 20         |
|-----------------|------------|
| Dimensions (mm) | 1000*68*14 |
| Cut Out (mm)    | 1000*58    |
| Weight (kg)     | 0.5        |
| Warranty (yrs)  | 3          |
|                 |            |

## **Product Dimensions**