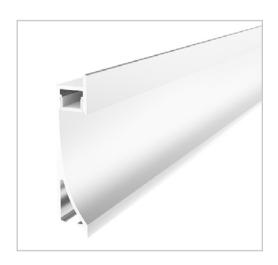

ing projects. It helps dissipate heat for maintaining LED performance while also protecting the LED lights.

Supplied as standard in 1m or 2m lengths. We also offer cut-to-length option, further saving time and effort.

Contact our lighting specialist for more information!

#### **Features**

- Easy to cut to size or extend as needed
- Good heatsinking for LED longevity
- Fitting colour can be customised\*

# Accessories



- 2 Poly end caps per standard length
- Diffuser Frosted

# **Product Specifications**

| IP Rating       | 20         |
|-----------------|------------|
| Dimensions (mm) | 1000*68*14 |
| Cut Out (mm)    | 1000*58    |
| Weight (kg)     | 0.5        |
| Warranty (yrs)  | 3          |
|                 |            |

## **Product Dimensions**



# **Extrusion** 023-R











## Installation Instruction

Extrusion can be recessed into benches, cabinets, shelves or furniture.

It can be fitted with one BoscoLighting SMD3528 LED strip for interior lighting.

\*LEDs and driver not included.



<sup>\*</sup>may be subject to minimum order quantities