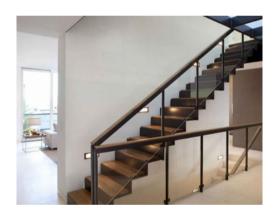

### BLEX-023-R

BLEX-023-R with LED strip light is mostly used as wall light in interior lighting projects. It helps dissipate heat for maintaining LED performance while also protecting the LED lights.

Supplied as standard in 1m or 2m lengths. We also offer cut-to-length option, further saving time and effort.

## Installation Instruction

Extrusion can be recessed into benches, cabinets, shelves or furniture.

It can be fitted with one BoscoLighting SMD3528 LED strip for interior lighting.

\*LEDs and driver not included.