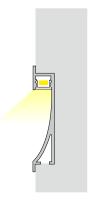

## Installation Instruction

Extrusion can be recessed into benches, cabinets, shelves or furniture.

It can be fitted with one BoscoLighting SMD3528 LED strip for interior lighting.

\*LEDs and driver not included.