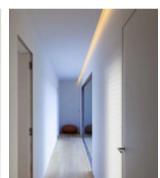

### **BLEX-024**

BLEX-024 is high quality aluminium extrusion that designed for use in between plasterboard ceiling and wall edge. The profile with the LED strips builds-in emits the light downwards, creating a beautiful lighting effect.