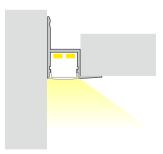

### **BLEX-024**

BLEX-024 is high quality aluminium extrusion that designed for use in between plasterboard ceiling and wall edge. The profile with the LED strips builds-in emits the light downwards, creating a beautiful lighting effect.

### Installation Instruction

Extrusion can be recessed into benches, cabinets, shelves or furniture with the use of mounting bracket.

It can be fitted with one BoscoLighting SMD5050 or SMD3528 LED strip for interior lighting.