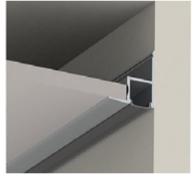

### **BLEX-024**

BLEX-024 is high quality aluminium extrusion that designed for use in between plasterboard ceiling and wall edge. The profile with the LED strips builds-in emits the light downwards, creating a beautiful lighting effect.

### Installation Instruction

Extrusion can be recessed into benches, cabinets, shelves or furniture with the use of mounting bracket.

It can be fitted with one BoscoLighting SMD5050 or SMD3528 LED strip for interior lighting.