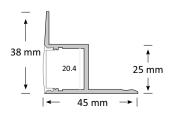

# **Product Specifications**

| IP Rating       | 20         |
|-----------------|------------|
| Dimensions (mm) | 1000*45*38 |
| Cut Out (mm)    | 1000*25    |
| Weight (kg)     | 0.5        |
| Warranty (yrs)  | 3          |

## **Product Dimensions**