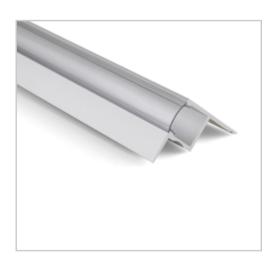

### **BLEX-024**

BLEX-024 is high quality aluminium extrusion that designed for use in between plasterboard ceiling and wall edge. The profile with the LED strips builds-in emits the light downwards, creating a beautiful lighting effect.

### Accessories

- 2 Metal end caps per standard length
- Diffuser Frosted/Semi-clear