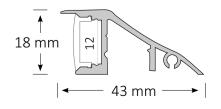

### **Product Specifications**

| IP Rating       | 20         |
|-----------------|------------|
| Dimensions (mm) | 1000*43*18 |
| Cut Out (mm)    | -          |
| Weight (kg)     | 1          |
| Warranty (yrs)  | 3          |
| Warranty (yrs)  | 3          |

### **Product Dimensions**