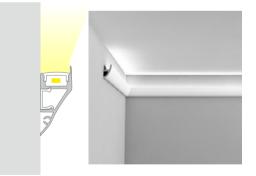

### **Product Dimensions**

### Installation Instruction

Extrusion can be mounted to walls with the use of mounting bracket.

It can be fitted with one BoscoLighting SMD5050 or SMD3528 LED strip for interior lighting.

\*LEDs and driver not included.