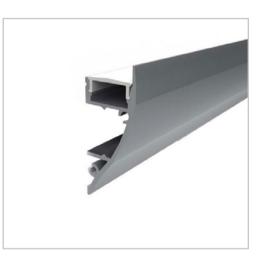

## BLEX-030

BLEX-030 is high quality aluminium extrusion that designed to mount on walls, creating a beautiful up-lighting effect. Housing with BoscoLighting strips, it can provide a stylish and finished look as cove lighting in lounges, reception areas or lobbies.

# Extrusion 030