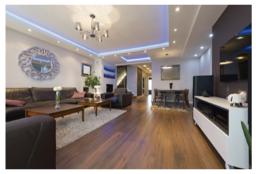

## BLEX-030

BLEX-030 is high quality aluminium extrusion that designed to mount on walls, creating a beautiful up-lighting effect. Housing with BoscoLighting strips, it can provide a stylish and finished look as cove lighting in lounges, reception areas or lobbies.