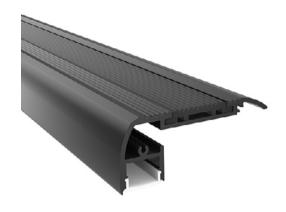

## **BLEX-037**

BoscoLighting's stairnose extrusion is an architectural option that will enhance the aesthetic of your stair lighting projects. Manufactured from aluminium, it features low profile without compromising on safety. It is supplied to a length of up to 2m and installed directly onto stair treads using screws or a suitable adhesive.

Order together with our LED strips and drivers, it can create a beautiful lighting effect on the edge of each step, particularly applicable in areas where low light conditions.

Contact our lighting specialist for more information!