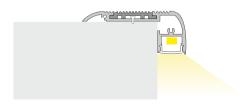

# Installation Instruction

It can be fitted with one BoscoLighting SMD5050, SMD3528 or SMD2835 LED strip.

<sup>\*</sup>may be subject to minimum order quantities

<sup>\*</sup>LEDs and driver not included.