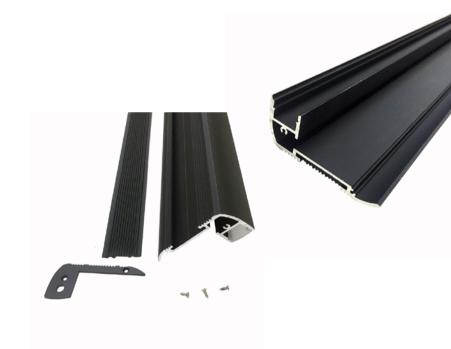

ength of up to 2m and installed directly onto stair treads using screws or a suitable adhesive.

Order together with our LED strips and drivers, it can create a beautiful lighting effect on the edge of each step, particularly applicable in areas where low light conditions.

Contact our lighting specialist for more information!

# **Extrusion** 037



#### **Features**

- Easy to cut to size or extend as needed
- Good heatsinking for LED longevity
- Fitting colour can be customised\*

## Accessories

- 2 Metal End Caps per standard length
- Diffuser Frosted

# **Product Specifications**

| IP Rating       | 20           |
|-----------------|--------------|
| Dimensions (mm) | 1000*65*27.5 |
| Weight (kg)     | 0.5          |
| Warranty (yrs)  | 3            |

### **Product Dimensions**





# Installation Instruction



It can be fitted with one BoscoLighting SMD5050, SMD3528 or SMD2835 LED strip.

<sup>\*</sup>may be subject to minimum order quantities

<sup>\*</sup>LEDs and driver not included.