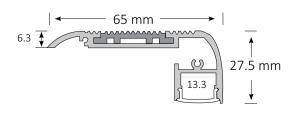

# **Product Specifications**

| IP Rating       | 20           |
|-----------------|--------------|
| Dimensions (mm) | 1000*65*27.5 |
| Weight (kg)     | 0.5          |
| Warranty (yrs)  | 3            |

### **Product Dimensions**