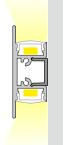

### BLEX-040

Housing with LED strips to throw light in two directions, this BLEX-040 aluminium extrusion is typically used for up-down lighting on walls and other vertical features. The product can also be fitted horizontally, to create reflected wash effects on roofs and flat surfaces.

## Installation Instruction

Extrusion can be mounted to walls with the use of mounting bracket.

It can be fitted with one BoscoLighting SMD5050 or SMD3528 LED strip for interior lighting.

\*LEDs and driver not included.