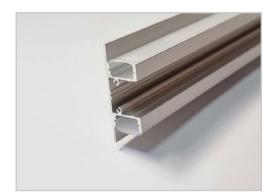

### BLEX-040

Housing with LED strips to throw light in two directions, this BLEX-040 aluminium extrusion is typically used for up-down lighting on walls and other vertical features. The product can also be fitted horizontally, to create reflected wash effects on roofs and flat surfaces.

#### Features

- Easy to cut to size or extend as needed
- Good heatsinking for LED longevity
- Fitting colour can be customised\*

\*may be subject to minimum order quantities

### Accessories

- 2 Plastic End Caps per standard length
- Diffuser Frosted/Semi-clear/Clear
- 2 Mounting brackets

### **Product Specifications**

| IP Rating       | 20         |
|-----------------|------------|
| Dimensions (mm) | 1000*51*18 |
| Weight (kg)     | 0.5        |
| Warranty (yrs)  | 3          |