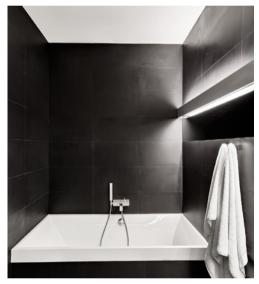

### BLEX-040

Housing with LED strips to throw light in two directions, this BLEX-040 aluminium extrusion is typically used for up-down lighting on walls and other vertical features. The product can also be fitted horizontally, to create reflected wash effects on roofs and flat surfaces.