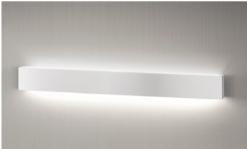

### BLEX-040

Housing with LED strips to throw light in two directions, this BLEX-040 aluminium extrusion is typically used for up-down lighting on walls and other vertical features. The product can also be fitted horizontally, to create reflected wash effects on roofs and flat surfaces.

## Installation Instruction

Extrusion can be mounted to walls with the use of mounting bracket.

It can be fitted with one BoscoLighting SMD5050 or SMD3528 LED strip for interior lighting.

\*LEDs and driver not included.