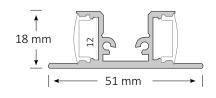

### **Product Specifications**

| IP Rating       | 20         |
|-----------------|------------|
| Dimensions (mm) | 1000*51*18 |
| Weight (kg)     | 0.5        |
| Warranty (yrs)  | 3          |

## Product Dimensions

# Extrusion 040