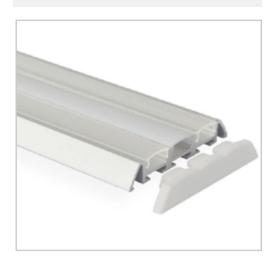

#### **BLEX-042**

BLEX-042 is a surface mounted Triple-Channel aluminium extrusion designed for LED strips that are 8 - 10mm wide. Modern design make it possible to achieve unique LED lighting effects. It is easy to install, perfect for projects that require an elegant and minimalist lighting solution.

### **Accessories**

- 2 Poly End Caps per standard length
- Diffuser Frosted/Semi-clear/Clear