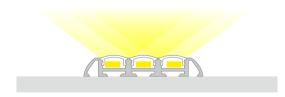

## **Installation Instruction**

Extrusion can be recessed into benches, cabinets, shelves or furniture with the use of mounting glue or mounting kits.

Each channel can be fitted with one BoscoLighting SMD5050 or SMD3528 LED strip.