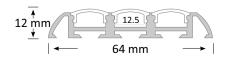

### **Product Dimensions**

# **Product Specifications**

| IP Rating       | 20         |
|-----------------|------------|
| Dimensions (mm) | 1000*64*12 |
| Weight (kg)     | 0.5        |
| Warranty (yrs)  | 3          |