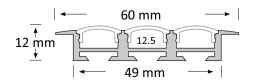

## **Product Specifications**

| IP Rating       | 20         |
|-----------------|------------|
| Dimensions (mm) | 1000*60*12 |
| Cut Out (mm)    | 1000*49    |
| Weight (kg)     | 0.5        |
| Warranty (yrs)  | 3          |

### **Product Dimensions**