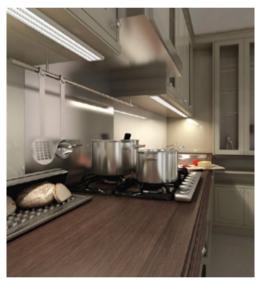

## BLEX-043-R

BLEX-043-R is a Triple-Channel aluminium extrusion designed for LED strips that are 8 - 10mm wide. Modern design make it possible to achieve unique LED lighting effects. It is easy to install, perfect for projects that require an elegant and minimalist lighting solution.

## Installation Instruction

Extrusion can be recessed into benches, cabinets, shelves or furniture with the use of mounting glue or mounting clips.

Each channel can be fitted with one BoscoLighting SMD5050 or SMD3528 LED strip.