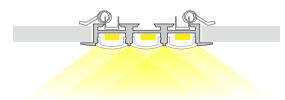

## BLEX-043-R

BLEX-043-R is a Triple-Channel aluminium extrusion designed for LED strips that are 8 - 10mm wide. Modern design make it possible to achieve unique LED lighting effects. It is easy to install, perfect for projects that require an elegant and minimalist lighting solution.

## Installation Instruction

Extrusion can be recessed into benches, cabinets, shelves or furniture with the use of mounting glue or mounting clips.

Each channel can be fitted with one BoscoLighting SMD5050 or SMD3528 LED strip.