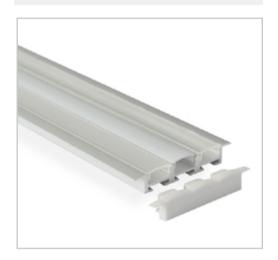

## BLEX-043-R

BLEX-043-R is a Triple-Channel aluminium extrusion designed for LED strips that are 8 - 10mm wide. Modern design make it possible to achieve unique LED lighting effects. It is easy to install, perfect for projects that require an elegant and minimalist lighting solution.

# **Extrusion** 043-R