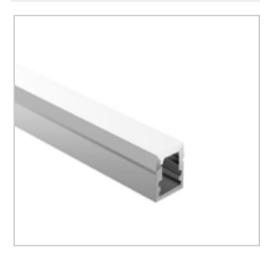

### **BLEX-044**

BLEX-044 is only 10mm wide, perfectly working as a decorative lighting in ceilings or walls. It can be recessed into benches, cabinets, shelves, stairs, furniture, exhibition stands or any projects that require an elegant and minimalist lighting solution.

# Installation Instruction

Extrusion can be recessed into benches, cabinets, shelves or furniture with the use of double-sided tape or mounting glue.

It can be fitted with one BoscoLighting SMD3528 LED strip for interior lighting.