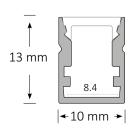

tive lighting in ceilings or walls. It can be recessed into benches, cabinets, shelves, stairs, furniture, exhibition stands or any projects that require an elegant and minimalist lighting solution.

Supplied as standard in 1m or 2m lengths. We also offer cut-to-length option, further saving time and effort.

Contact our lighting specialist for more information!

### **Features**

- Easy to cut to size or extend as needed
- Good heatsinking for LED longevity
- Fitting colour can be customised\*

## Accessories



- 2 Poly End Caps per standard length
- Diffuser Frosted

# **Product Specifications**

| IP Rating       | 20         |
|-----------------|------------|
| Dimensions (mm) | 1000*10*13 |
| Weight (kg)     | 0.5        |
| Warranty (yrs)  | 3          |

## **Product Dimensions**



# **Extrusion** 044





# Installation Instruction



Extrusion can be recessed into benches, cabinets, shelves or furniture with the use of double-sided tape or mounting glue.

It can be fitted with one BoscoLighting SMD3528 LED strip for interior lighting.

<sup>\*</sup>may be subject to minimum order quantities

<sup>\*</sup>LEDs and driver not included.