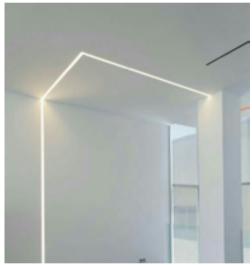

### **BLEX-044**

BLEX-044 is only 10mm wide, perfectly working as a decorative lighting in ceilings or walls. It can be recessed into benches, cabinets, shelves, stairs, furniture, exhibition stands or any projects that require an elegant and minimalist lighting solution.