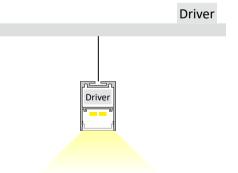

Place drivers inside the upper section of the extrusion, otherwise, place it remotely.

\*LEDs and driver not included.