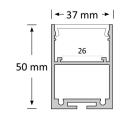

# **Product Specifications**

| IP Rating       | 20         |
|-----------------|------------|
| Dimensions (mm) | 1000*75*32 |
| Weight (kg)     | 1          |
| Warranty (yrs)  | 3          |

#### Product Dimensions