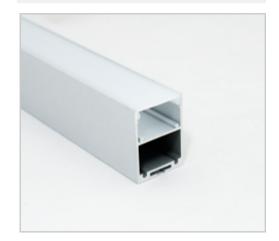

### BLEX-045

BLEX-045 is a rectangular extrusion designed to accommodate several LED strips with massive light output. Perfect for architectural and commercial linear applications.

Supplied as standard in 1m or 2m lengths. The high quality aluminium extrusion can be cut to length as your require.

# **Extrusion** 045