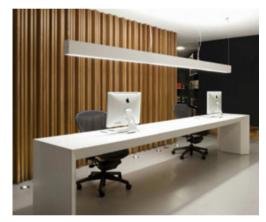

# Installation Instruction

Extrusion can work as a pendant for over desk or bench top applications with the use of suspension kits.

This extrusion can accommodate two BoscoLighting SMD5050 or SMD3528 strips for maximum illumination.