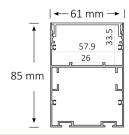

#### **BLEX-046**

Increasingly popular with architects and designers, the BLEX-046 extrusion is a rectangular profile designed to accommodate several LED strips with massive light output. With its 85 mm deep frame and 61 mm wide body, the linear extrusion can make a statement in any modern office space as a suspended pendant.

## **Product Specifications**

| IP Rating       | 20         |
|-----------------|------------|
| Dimensions (mm) | 1000*61*85 |
| Weight (kg)     | 1          |
| Warranty (yrs)  | 3          |

### **Product Dimensions**