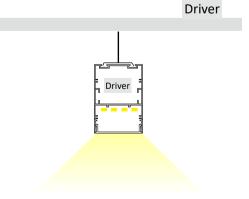

# **Extrusion** 046

This extrusion can accommodate several BoscoLighting strips or modules for maximum illumination.

Place drivers inside the upper section of the extrusion, otherwise, place it remotely.