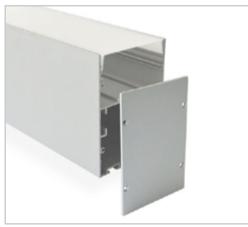

#### **BLEX-046**

Increasingly popular with architects and designers, the BLEX-046 extrusion is a rectangular profile designed to accommodate several LED strips with massive light output. With its 85 mm deep frame and 61 mm wide body, the linear extrusion can make a statement in any modern office space as a suspended pendant.

The pendant extrusion is available in an anodised finish as standard with a further choice of colour as a custom solution. Supplied as standard in 1m or 2m lengths. Joiners are available for systems of continuous lines. The high quality aluminium extrusion can be cut to length as your require.

## **Accessories**

- 2 Metal end caps per standard length
- Diffuser -Frosted/Clear
- Suspension Kit (Pair) Optional per request
- Joiners -Optional per request