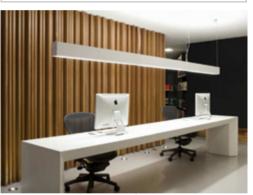

#### **BLEX-046**

Increasingly popular with architects and designers, the BLEX-046 extrusion is a rectangular profile designed to accommodate several LED strips with massive light output. With its 85 mm deep frame and 61 mm wide body, the linear extrusion can make a statement in any modern office space as a suspended pendant.