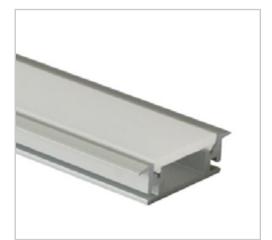

### BLEX-048-R

Designed with 3mm thick diffuser, this BLEX-048-R extrusion has a narrow flange and groove for easy installation in tile or timber flooring.

Supplied as standard in 1m or 2m lengths. The high quality aluminium extrusion can be cut to length as your require.

# Installation Instruction

Extrusion can be recessed into benches, cabinets, shelves or furniture with the use of double-sided tape or mounting glue.

It can be fitted with one BoscoLighting SMD5050 or SMD3528 LED strip for interior lighting.