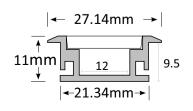

# **Product Specifications**

| IP Rating       | 20            |
|-----------------|---------------|
| Dimensions (mm) | 1000*27.14*11 |
| Cut Out (mm)    | 9.5*21.34     |
| Weight (kg)     | 0.5           |
| Warranty (yrs)  | 3             |
|                 |               |

# Product Dimensions