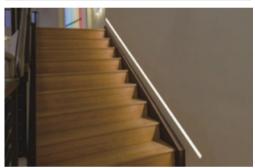

# Installation Instruction

Extrusion can be recessed into benches, cabinets, shelves or furniture with the use of double-sided tape or mounting glue.

It can be fitted with one BoscoLighting SMD5050 or SMD3528 LED strip for interior lighting.