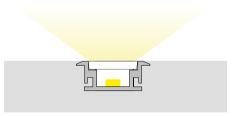

# **Product Specifications**

| IP Rating       | 20            |
|-----------------|---------------|
| Dimensions (mm) | 1000*27.14*11 |
| Cut Out (mm)    | 9.5*21.34     |
| Weight (kg)     | 0.5           |
| Warranty (yrs)  | 3             |
|                 |               |

# Product Dimensions