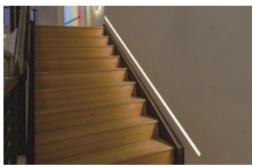

#### BLEX-049-R

Designed with 3mm thick diffuser, BLEX-049-R can be recessed into benches, cabinets, shelves, stairs, furniture, exhibition stands or any projects that require an elegant and minimalist lighting solution.

#### Installation Instruction

Extrusion can be recessed into benches, cabinets, shelves or furniture with the use of double-sided tape or mounting glue.

It can be fitted with one BoscoLighting SMD5050 or SMD3528 LED strip for interior lighting.