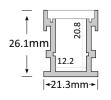

### **Product Specifications**

| IP Rating       | 20             |
|-----------------|----------------|
| Dimensions (mm) | 1000*21.3*26.1 |
| Cut Out (mm)    | 21.4*26.2      |
| Weight (kg)     | 0.5            |
| Warranty (yrs)  | 3              |

#### Product Dimensions