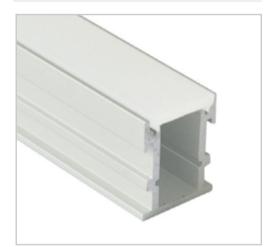

#### BLEX-049-R

Designed with 3mm thick diffuser, BLEX-049-R can be recessed into benches, cabinets, shelves, stairs, furniture, exhibition stands or any projects that require an elegant and minimalist lighting solution.

#### Features

- Easy to cut to size or extend as needed
- Good heatsinking for LED longevity
- Fitting colour can be customised\*

\*may be subject to minimum order quantities

### Accessories

- 2 Poly End Caps per standard length
- Diffuser Frosted