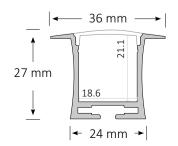

# **Product Specifications**

| IP Rating       | 20         |
|-----------------|------------|
| Dimensions (mm) | 1000*36*27 |
| Cut Out (mm)    | 1000*24    |
| Weight (kg)     | 0.5        |
| Warranty (yrs)  | 3          |

## **Product Dimensions**