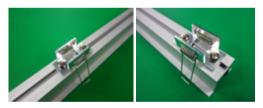

## Accessories

- 2 Poly End Caps per standard length
- Diffuser Frosted/Semi-clear
- 2 Mounting clips per standard length

# **Installation Instruction**

Extrusion can be recessed into benches, cabinets, shelves or furniture with the use of double-sided tape or mounting glue.

It can be fitted with one BoscoLighting SMD5050/SMD2835 or two SMD3528 LED strips for maximum illumination.