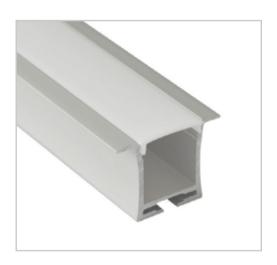

#### BLEX-050-R

BLEX-050-R is made from high quality aluminium designed for LED strips that are 8 - 10mm wide. It is easy to install, perfect for projects that require an elegant and minimalist lighting solution.

# **Extrusion** 050-R