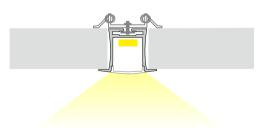

## **Product Dimensions**

# **Extrusion** 050-R

# **Installation Instruction**

Extrusion can be recessed into benches, cabinets, shelves or furniture with the use of double-sided tape or mounting glue.

It can be fitted with one BoscoLighting SMD5050/SMD2835 or two SMD3528 LED strips for maximum illumination.