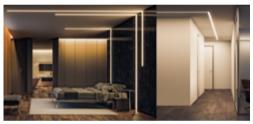

#### BLEX-050-R

BLEX-050-R is made from high quality aluminium designed for LED strips that are 8 - 10mm wide. It is easy to install, perfect for projects that require an elegant and minimalist lighting solution.