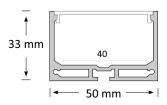

# **Product Specifications**

| IP Rating       | 20         |
|-----------------|------------|
| Dimensions (mm) | 1000*50*33 |
| Weight (kg)     | 1          |
| Warranty (yrs)  | 3          |

### **Product Dimensions**

# **Extrusion** 051