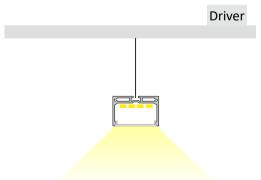

## Installation Instruction

Extrusion can work as a pendant for over desk or bench top applications with the use of suspension kits.

This extrusion can accommodate several BoscoLighting SMD5050, SMD3528 or or SMD2835 strips for maximum illumination.