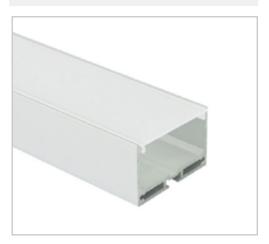

#### **BLEX-051**

BLEX-051 is a rectangular extrusion designed to accommodate several LED strips with massive light output. Perfect for architectural and commercial linear applications. This is definitely a product that adds value to your or your client's latest project.

#### **Features**

- Easy to cut to size or extend as needed
- Good heatsinking for LED longevity
- Fitting colour can be customised\*

## **Accessories**

- 2 Metal end caps per standard length
- Diffuser -Frosted/Semi-clear
- Suspension Kit (Pair) Optional per request