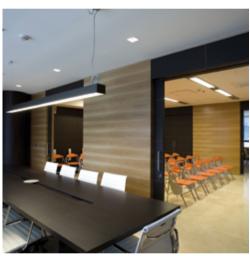

## Installation Instruction

Extrusion can work as a pendant for over desk or bench top applications with the use of suspension kits.

This extrusion can accommodate several BoscoLighting SMD5050, SMD3528 or or SMD2835 strips for maximum illumination.