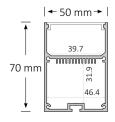

### **Product Dimensions**

# **Extrusion** 052

## **Product Specifications**

| IP Rating       | 20         |
|-----------------|------------|
| 0               | 20         |
| Dimensions (mm) | 1000*50*70 |
| Weight (kg)     | 1          |
| Warranty (yrs)  | 3          |