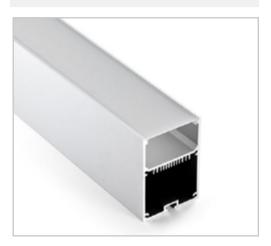

#### **BLEX-052**

BLEX-052 is a rectangular extrusion designed to accommodate several LED strips with massive light output. Perfect for architectural and commercial linear applications. This is definitely a product that adds value to your or your client's latest project.

#### **Features**

- Easy to cut to size or extend as needed
- Good heatsinking for LED longevity
- Fitting colour can be customised\*

# **Extrusion** 052