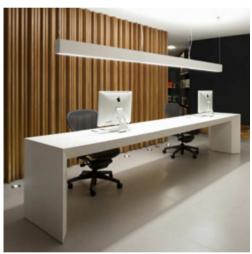

## Installation Instruction

Driver

Extrusion can work as a pendant for over desk or bench top applications with the use of suspension kits.

This extrusion can accommodate several BoscoLighting SMD5050, SMD3528 or SMD2835 strips for maximum illumination.