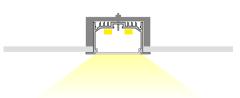

## Installation Instruction

Extrusion can be recessed into benches. cabinets, shelves or furniture with the use of mounting bracket.

It can be fitted with multiple BoscoLighting SMD5050 or SMD3528 LED strips for interior lighting.