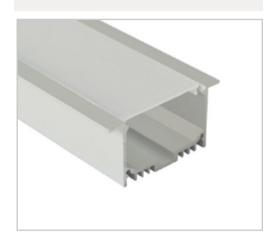

#### BLEX-053-R

BLEX-053-R is made from high quality aluminium extrusion designed to accommodate multiple LED strips with massive light output.

Supplied as standard in 1m or 2m lengths. We also offer cut-tolength option, further saving time and effort.

#### **Features**

- Easy to cut to size or extend as needed
- Good heatsinking for LED longevity
- Fitting colour can be customised\*

#### Accessories

- 2 Metal End Caps per standard length
- Diffuser Frosted/Semi-clear/Clear
- 2 Mounting clips