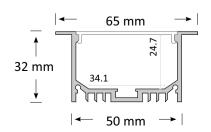

## **Product Specifications**

| IP Rating       | 20         |
|-----------------|------------|
| Dimensions (mm) | 1000*65*32 |
| Cut Out (mm)    | 1000*50    |
| Weight (kg)     | 1          |
| Warranty (yrs)  | 3          |

## **Product Dimensions**

# **Extrusion** 053-R