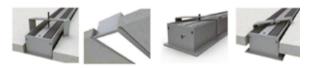

## **Product Dimensions**

# **Extrusion** 053-R

#### Accessories

- 2 Metal End Caps per standard length
- Diffuser Frosted/Semi-clear/Clear
- 2 Mounting clips