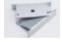

## Installation Instruction

Extrusion can be recessed into benches. cabinets, shelves or furniture with the use of mounting bracket.

It can be fitted with multiple BoscoLighting SMD5050 or SMD3528 LED strips for interior lighting.