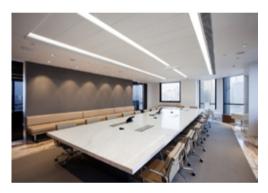

#### BLEX-053-R

BLEX-053-R is made from high quality aluminium extrusion designed to accommodate multiple LED strips with massive light output.

Supplied as standard in 1m or 2m lengths. We also offer cut-tolength option, further saving time and effort.

## Installation Instruction

Extrusion can be recessed into benches. cabinets, shelves or furniture with the use of mounting bracket.

It can be fitted with multiple BoscoLighting SMD5050 or SMD3528 LED strips for interior lighting.