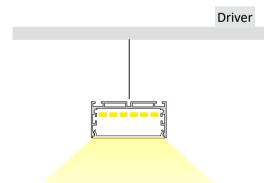

# Installation Instruction

Extrusion can work as a pendant for over desk or bench top applications with the use of suspension kits.

This extrusion can accommodate several BoscoLighting SMD5050, SMD3528 or SMD2835 strips for maximum illumination.