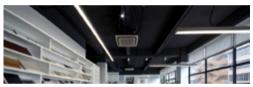

# Installation Instruction

Extrusion can work as a pendant for over desk or bench top applications with the use of suspension kits.

This extrusion can accommodate several BoscoLighting SMD5050, SMD3528 or SMD2835 strips for maximum illumination.