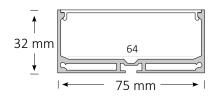

# **Product Specifications**

| IP Rating       | 20         |
|-----------------|------------|
| Dimensions (mm) | 1000*75*32 |
| Weight (kg)     | 1          |
| Warranty (yrs)  | 3          |

### **Product Dimensions**

# **Extrusion** 054