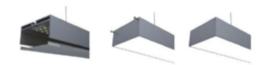

### **Accessories**

- 2 Metal end caps per standard length
- Diffuser -Frosted
- Suspension Kit (Pair) Optional per request

# Installation Instruction

Extrusion can work as a pendant for over desk or bench top applications with the use of suspension kits.

This extrusion can accommodate several BoscoLighting SMD5050, SMD3528 or SMD2835 strips for maximum illumination.