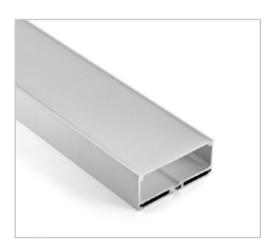

#### **BLEX-054**

BLEX-054 is a rectangular extrusion designed to accommodate several LED strips with massive light output. Perfect for architectural and commercial linear applications. This is definitely a product that adds value to your or your client's latest project.

# **Extrusion** 054