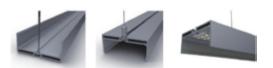

### **Product Dimensions**

# **Product Specifications**

| IP Rating       | 20         |
|-----------------|------------|
| Dimensions (mm) | 1000*75*32 |
| Weight (kg)     | 1          |
| Warranty (yrs)  | 3          |