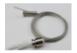

### **Accessories**

- 2 Metal end caps per standard length
- Diffuser -Frosted
- Suspension Kit (Pair) Optional per request

# Installation Instruction

Extrusion can work as a pendant for over desk or bench top applications with the use of suspension kits.

This extrusion can accommodate several BoscoLighting SMD5050, SMD3528 or SMD2835 strips for maximum illumination.