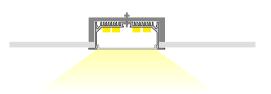

## Installation Instruction

Extrusion can be recessed into benches, cabinets, shelves or furniture with the use of mounting bracket.

It can be fitted with multiple BoscoLighting SMD5050 or SMD3528 LED strips for interior lighting.

#### BLEX-055-R

BLEX-055-R is made from high quality aluminium extrusion designed to accommodate multiple LED strips with massive light output.

Supplied as standard in 1m or 2m lengths. We also offer cut-tolength option, further saving time and effort.