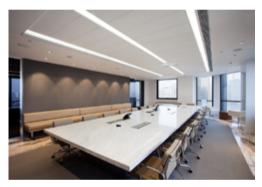

#### BLEX-055-R

BLEX-055-R is made from high quality aluminium extrusion designed to accommodate multiple LED strips with massive light output.

Supplied as standard in 1m or 2m lengths. We also offer cut-tolength option, further saving time and effort.

## Installation Instruction

Extrusion can be recessed into benches, cabinets, shelves or furniture with the use of mounting bracket.

It can be fitted with multiple BoscoLighting SMD5050 or SMD3528 LED strips for interior lighting.