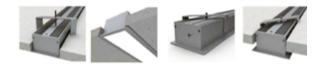

## **Product Dimensions**

# **Extrusion** 055-R

#### BLEX-055-R

BLEX-055-R is made from high quality aluminium extrusion designed to accommodate multiple LED strips with massive light output.

Supplied as standard in 1m or 2m lengths. We also offer cut-tolength option, further saving time and effort.