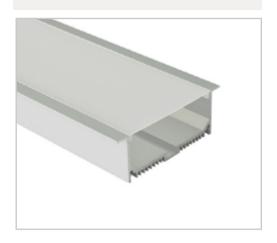

#### BLEX-055-R

BLEX-055-R is made from high quality aluminium extrusion designed to accommodate multiple LED strips with massive light output.

Supplied as standard in 1m or 2m lengths. We also offer cut-tolength option, further saving time and effort.

# **Extrusion** 055-R