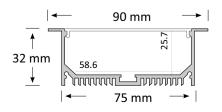

## **Product Specifications**

| IP Rating       | 20         |
|-----------------|------------|
| Dimensions (mm) | 1000*90*32 |
| Cut Out (mm)    | 1000*75    |
| Weight (kg)     | 1          |
| Warranty (yrs)  | 3          |

## **Product Dimensions**