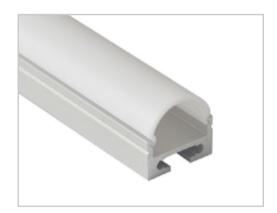

### BLEX-056

BLEX-056 comes with a semi circular diffuser for soft direct and indirect lighting. Selectable diffusers are available to give a more even and consistent illumination, this is perfect for architectural and commercial linear applications.

# **Extrusion** 056