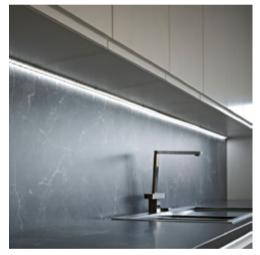

### BLEX-056

BLEX-056 comes with a semi circular diffuser for soft direct and indirect lighting. Selectable diffusers are available to give a more even and consistent illumination, this is perfect for architectural and commercial linear applications.

Supplied as standard in 1m or 2m lengths. The high quality aluminium extrusion can be cut to length as your require.

Contact our lighting specialist for more information!