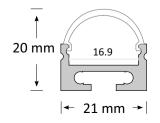

### **Product Specifications**

| IP Rating       | 20         |
|-----------------|------------|
| Dimensions (mm) | 1000*21*20 |
| Weight (kg)     | 0.5        |
| Warranty (yrs)  | 3          |
|                 |            |

### Product Dimensions

# **Extrusion** 056