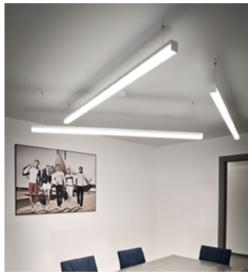

#### **BLEX-058**

BLEX-058 is made from high quality aluminium designed for LED strips that are 8 - 10mm wide. It is easy to install, perfect for projects that require an elegant linear lighting solution.

### Installation Instruction

Driver

Extrusion can work as a pendant for over desk or bench top applications with the use of suspension

It can accommodate one BoscoLighting SMD5050 strip or two SMD3528 strips for maximum illumination.