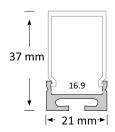

## **Product Specifications**

| IP Rating       | 20         |
|-----------------|------------|
| Dimensions (mm) | 1000*21*37 |
| Weight (kg)     | 1          |
| Warranty (yrs)  | 3          |

### **Product Dimensions**