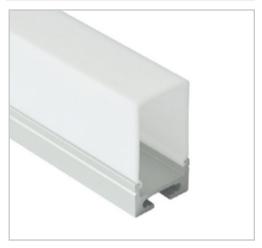

#### **BLEX-058**

BLEX-058 is made from high quality aluminium designed for LED strips that are 8 - 10mm wide. It is easy to install, perfect for projects that require an elegant linear lighting solution.

#### **Features**

- Easy to cut to size or extend as needed
- Good heatsinking for LED longevity
- Fitting colour can be customised\*

# **Extrusion** 058