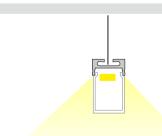

stall, perfect for projects that require an elegant linear lighting solution.

Supplied as standard in 1m or 2m lengths. We also offer cut-to-length option, further saving time and effort.

Contact our lighting specialist for more information!

#### **Features**

- Easy to cut to size or extend as needed
- Good heatsinking for LED longevity
- Fitting colour can be customised\*

### **Accessories**





- 2 Poly end caps per standard length
- Diffuser Frosted
- Suspension Kit (Pair) -Optional per request

## **Product Specifications**

| IP Rating       | 20         |
|-----------------|------------|
| Dimensions (mm) | 1000*21*37 |
| Weight (kg)     | 1          |
| Warranty (yrs)  | 3          |

### **Product Dimensions**



# **Extrusion** 058





### Installation Instruction

Driver



Extrusion can work as a pendant for over desk or bench top applications with the use of suspension

It can accommodate one BoscoLighting SMD5050 strip or two SMD3528 strips for maximum illumination.

\*LEDs and driver not included.

<sup>\*</sup>may be subject to minimum order quantities