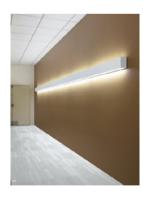

#### **BLEX-062**

BLEX-062 can add a decorative touch to spaces by illuminating interior walls with light in up and down direction. Fitted with led strip lights, it provides up and down illumination for linear lighting projects.

Supplied as standard in 1m or 2m lengths. The high quality aluminium extrusion can be cut to length as your require.

Contact our lighting specialist for more information!