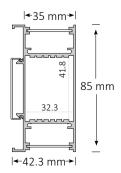

# **Product Dimensions**

## **Product Specifications**

| IP Rating       | 20           |
|-----------------|--------------|
| Dimensions (mm) | 1000*42.3*85 |
| Weight (kg)     | 1.5          |
| Warranty (yrs)  | 3            |