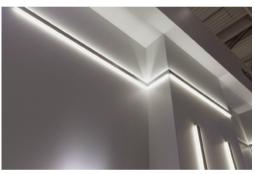

#### **BLEX-062**

BLEX-062 can add a decorative touch to spaces by illuminating interior walls with light in up and down direction. Fitted with led strip lights, it provides up and down illumination for linear lighting projects.