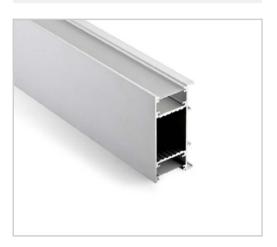

# **Extrusion** 062

## Installation Instruction

This extrusion can accommodate several BoscoLighting SMD 2835, SMD5050 or SMD3528 strips for maximum illumination.

Place drivers inside the middle section of the extrusion, otherwise, place it remotely.