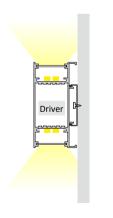

# **Extrusion** 062

## Installation Instruction

This extrusion can accommodate several BoscoLighting SMD 2835, SMD5050 or SMD3528 strips for maximum illumination.

Place drivers inside the middle section of the extrusion, otherwise, place it remotely.

\*LEDs and driver not included.